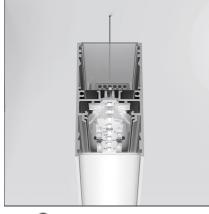

# A.39 Suspension/Ceiling - Structural Module 2368mm - Direct Emission - 3000K - Undimmable - White

IP20 🕒

#### DESCRIPTION

Optimized version in line applications with wide lenghts.Diffusing direct and direct + indirect emission.Recessed trim, trimless, suspension and ceiling versions.Dimmable and non dimmable in two CCT 3000K and 4000K versions.

| FEATURES                                                  |                                       |                                              |                         |
|-----------------------------------------------------------|---------------------------------------|----------------------------------------------|-------------------------|
| Article Code:<br>Colour:<br>Installation:<br>Environment: | AT15101<br>White<br>Ceiling<br>Indoor | Series:                                      | Indoor                  |
| DIMENSIONS                                                |                                       |                                              |                         |
| Length:<br>Width:<br>Height:                              | cm 237<br>cm 4.5<br>cm 8.5            |                                              |                         |
| INCLUDED SOURCES                                          |                                       |                                              |                         |
| Category:<br>Number:<br>Watt:<br>Type:<br>Class:          | LED<br>1<br>66W<br>0<br>A             | Color temperature (K):                       | 3000K                   |
| LUMINAIRE                                                 |                                       |                                              |                         |
| Watt:                                                     | 66W                                   | Delivered lumens output (lm)<br>CCT:<br>CRI: | : 4141lm<br>3000K<br>80 |