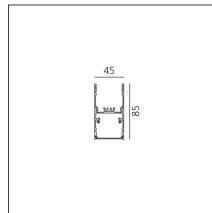

### **TECHNICAL DRAWINGS**

| FEATURES                                                  |                                       |                                              |                         |
|-----------------------------------------------------------|---------------------------------------|----------------------------------------------|-------------------------|
| Article Code:<br>Colour:<br>Installation:<br>Environment: | AT15101<br>White<br>Ceiling<br>Indoor | Series:                                      | Indoor                  |
| DIMENSIONS                                                |                                       |                                              |                         |
| Length:<br>Width:<br>Height:                              | cm 237<br>cm 4.5<br>cm 8.5            |                                              |                         |
| INCLUDED SOURCES                                          |                                       |                                              |                         |
| Category:<br>Number:<br>Watt:<br>Type:<br>Class:          | LED<br>1<br>66W<br>0<br>A             | Color temperature (K):                       | 3000K                   |
| LUMINAIRE                                                 |                                       |                                              |                         |
| Watt:                                                     | 66W                                   | Delivered lumens output (lm)<br>CCT:<br>CRI: | : 4141lm<br>3000K<br>80 |