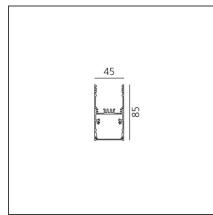

| FEATURES                                                  |                                        |                                           |                                   |
|-----------------------------------------------------------|----------------------------------------|-------------------------------------------|-----------------------------------|
| Article Code:<br>Colour:<br>Installation:<br>Environment: | AT14105<br>Silver<br>Ceiling<br>Indoor | Series:                                   | Indoor                            |
| DIMENSIONS                                                |                                        |                                           |                                   |
| Length:<br>Width:<br>Height:                              | cm 148<br>cm 4.5<br>cm 8.5             |                                           |                                   |
| INCLUDED SOURC                                            | ES                                     |                                           |                                   |
| Category:<br>Number:<br>Watt:<br>Type:<br>Class:          | LED<br>1<br>42W<br>0<br>A              | Color temperature (K):                    | 3000K                             |
| LUMINAIRE                                                 |                                        |                                           |                                   |
| Watt:                                                     | 42W                                    | Delivered lumens output (<br>CCT:<br>CRI: | <b>lm):</b> 2366lm<br>3000K<br>80 |