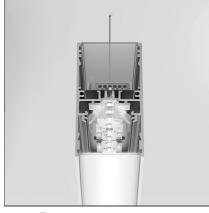

# A.39 Suspension/Ceiling - Structural Module 1482mm - Direct Emission -3000K - Undimmable - Silver

IP20 🕒

#### DESCRIPTION

Optimized version in line applications with wide lenghts.Diffusing direct and direct + indirect emission.Recessed trim, trimless, suspension and ceiling versions.Dimmable and non dimmable in two CCT 3000K and 4000K versions.