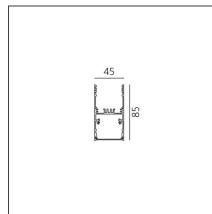

| FEATURES                                                  |                                        |                                           |                                   |
|-----------------------------------------------------------|----------------------------------------|-------------------------------------------|-----------------------------------|
| Article Code:<br>Colour:<br>Installation:<br>Environment: | AT13305<br>Silver<br>Ceiling<br>Indoor | Series:                                   | Indoor                            |
| DIMENSIONS                                                |                                        |                                           |                                   |
| Length:<br>Width:<br>Height:                              | cm 118<br>cm 4.5<br>cm 8.5             |                                           |                                   |
| INCLUDED SOURCE                                           | S                                      |                                           |                                   |
| Category:<br>Number:<br>Watt:<br>Type:<br>Class:          | LED<br>1<br>34W<br>0<br>A              | Color temperature (K):                    | 4000K                             |
| LUMINAIRE                                                 |                                        |                                           |                                   |
| Watt:                                                     | 34W                                    | Delivered lumens output (<br>CCT:<br>CRI: | <b>lm):</b> 1977lm<br>4000K<br>80 |