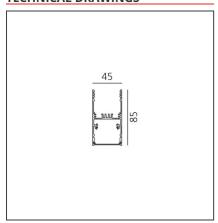

#### **TECHNICAL DRAWINGS**

#### **FEATURES**

Height:

| Article Code:<br>Colour:<br>Installation:<br>Environment: | AT13205<br>Silver<br>Ceiling<br>Indoor | Series: | Indoor |
|-----------------------------------------------------------|----------------------------------------|---------|--------|
| DIMENSIONS                                                |                                        |         |        |
| Length:                                                   | cm 118                                 |         |        |