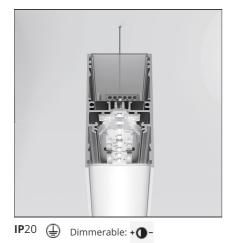

# A.39 Suspension/Ceiling - Structural Module 1184mm - Direct Emission -4000K - DALI - Black



## **TECHNICAL DRAWINGS**



# DESIGN BY

Carlotta de Bevilacqua

## DESCRIPTION

Optimized version in line applications with wide lenghts.Diffusing direct and direct + indirect emission.Recessed trim, trimless, suspension and ceiling versions.Dimmable and non dimmable in two CCT 3000K and 4000K versions.

| FEATURES                                                  |                                       |                                                                    |                                 |
|-----------------------------------------------------------|---------------------------------------|--------------------------------------------------------------------|---------------------------------|
| Article Code:<br>Colour:<br>Installation:<br>Environment: | AT13204<br>Black<b