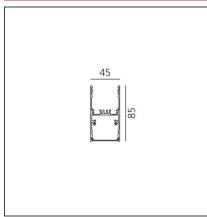

## **TECHNICAL DRAWINGS**

| FEATURES                                                  |                                       |                                                                    |                                 |
|-----------------------------------------------------------|---------------------------------------|--------------------------------------------------------------------|---------------------------------|
| Article Code:<br>Colour:<br>Installation:<br>Environment: | AT13204<br>Black<br>Ceiling<br>Indoor | Series:                                                            | Indoor                          |
| DIMENSIONS                                                |                                       |                                                                    |                                 |
| Length:<br>Width:<br>Height:                              | cm 118<br>cm 4.5<br>cm 8.5            |                                                                    |                                 |
| INCLUDED SOURCES                                          |                                       |                                                                    |                                 |
| Category:<br>Number:<br>Watt:<br>Type:<br>Class:          | LED<br>1<br>34W<br>0<br>A             | Color temperature (K):                                             | 4000K                           |
| LUMINAIRE                                                 |                                       |                                                                    |                                 |
| Watt:                                                     | 34W                                   | Delivered lumens output (lm)<br>CCT:<br>CRI:<br>Dimmable Typology: | : 1977lm<br>4000K<br>80<br>Dali |