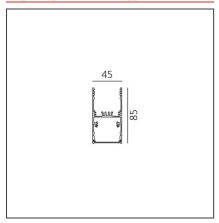

#### **TECHNICAL DRAWINGS**

#### **FEATURES**

| Article Code:<br>Colour:<br>Installation:<br>Environment: | AT13001<br>White<br>Ceiling<br>Indoor | Series:                | Indoor |
|-----------------------------------------------------------|---------------------------------------|------------------------|--------|
| DIMENSIONS                                                |                                       |                        |        |
| Length:<br>Width:<br>Height:                              | cm 118<br>cm 4.5<br>cm 8.5            |                        |        |
| INCLUDED SOURCES                                          |                                       |                        |        |
| Category:<br>Number:<br>Watt:                             | LED<br>1<br>34W                       | Color temperature (K): | 3000K  |