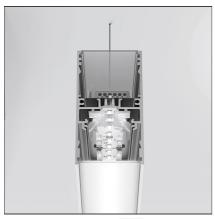

#### **DESCRIPTION**

Optimized version in line applications with wide lenghts. Diffusing direct and direct + indirect emission. Recessed trim, trimless, suspension and ceiling versions. Dimmable and non dimmable in two CCT 3000K and 4000K versions.

#### **FEATURES**

| Article Code:<br>Colour:<br>Installation:<br>Environment: | AT13001<br>White<br>Ceiling<br>Indoor | Series:                | Indoor |
|-----------------------------------------------------------|---------------------------------------|------------------------|--------|
| DIMENSIONS                                                |                                       |                        |        |
| Length:<br>Width:<br>Height:                              | cm 118<br>cm 4.5<br>cm 8.5            |                        |        |
| INCLUDED SOURCES                                          |                                       |                        |        |
| Category:<br>Number:<br>Watt:                             | LED<br>1<br>34W                       | Color temperature (K): | 3000K  |