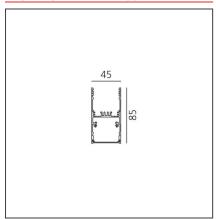

# **TECHNICAL DRAWINGS**

#### FFATURES

| FEATURES                                                  |                                       |                        |        |
|-----------------------------------------------------------|---------------------------------------|------------------------|--------|
| Article Code:<br>Colour:<br>Installation:<br>Environment: | AT13004<br>Black<br>Ceiling<br>Indoor | Series:                | Indoor |
| DIMENSIONS                                                |                                       |                        |        |
| Length:<br>Width:<br>Height:                              | cm 118<br>cm 4.5<br>cm 8.5            |                        |        |
| INCLUDED SOURCES                                          |                                       |                        |        |
| Category:                                                 | LED                                   | Color temperature (K): | 3000K  |