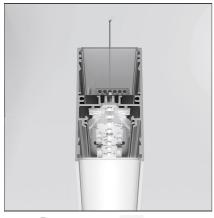

# **DESCRIPTION**

Optimized version in line applications with wide lenghts. Diffusing direct and direct + indirect emission. Recessed trim, trimless, suspension and ceiling versions. Dimmable and non dimmable in two CCT 3000K and 4000K versions.

#### FFATURES

| FEATURES                                                  |                                       |                        |        |
|-----------------------------------------------------------|---------------------------------------|------------------------|--------|
| Article Code:<br>Colour:<br>Installation:<br>Environment: | AT13004<br>Black<br>Ceiling<br>Indoor | Series:                | Indoor |
| DIMENSIONS                                                |                                       |                        |        |
| Length:<br>Width:<br>Height:                              | cm 118<br>cm 4.5<br>cm 8.5            |                        |        |
| INCLUDED SOURCES                                          |                                       |                        |        |
| Category:                                                 | LED                                   | Color temperature (K): | 3000K  |