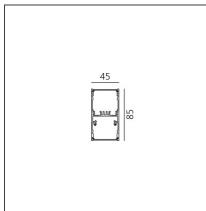

## TECHNICAL DRAWINGS

| FEATURES                                  |                                          |                                                                                                |                                                     |
|-------------------------------------------|------------------------------------------|------------------------------------------------------------------------------------------------|-----------------------------------------------------|
| Article Code:<br>Colour:<br>Installation: | BH05005<br>Silver<br>Suspension, Ceiling | Series:                                                                                        | Indoor                                              |
| DIMENSIONS                                |                                          |                                                                                                |                                                     |
| Length:<br>Width:<br>Height:              | cm 118<br>cm 4.5<br>cm 8.5               |                                                                                                |                                                     |
| INCLUDED SOURCES                          |                                          |                                                                                                |                                                     |
| Category:<br>Number:<br>Watt:<br>Type:    | LED<br>1<br>25W<br>0                     | Color temperature (K):<br>Color Tolerance:<br>Service Life:                                    | 3000K<br>MacAdam 2SDCM<br>L90 (20K) 118000h         |
| LUMINAIRE                                 |                                          |                                                                                                |                                                     |
| Watt:                                     | 27W                                      | Delivered lumens output (lm)<br>CCT:<br>Efficiency:<br>Efficacy:<br>CRI:<br>Dimmable Typology: | : 1597lm<br>3000K<br>73%<br>59.16lm/W<br>90<br>Dali |