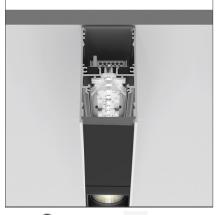

# A.39 Suspension/Ceiling - Direct Emission - 1184mm - 52° - 3000K - Dimmable DALI - 2x4 Optics - Silver

**DESIGN BY** Carlotta de Bevilacqua

DESCRIPTION

IP 20 🕒 Dimmerable: +①-

## TECHNICAL DRAWINGS

| FEATURES                                  |                                          |                                                                                                |                                                     |
|-------------------------------------------|------------------------------------------|------------------------------------------------------------------------------------------------|-----------------------------------------------------|
| Article Code:<br>Colour:<br>Installation: | BH05005<br>Silver<br>Suspension, Ceiling | Series:                                                                                        | Indoor                                              |
| DIMENSIONS                                |                                          |                                                                                                |                                                     |
| Length:<br>Width:<br>Height:              | cm 118<br>cm 4.5<br>cm 8.5               |                                                                                                |                                                     |
| INCLUDED SOURCES                          |                                          |                                                                                                |                                                     |
| Category:<br>Number:<br>Watt:<br>Type:    | LED<br>1<br>25W<br>0                     | Color temperature (K):<br>Color Tolerance:<br>Service Life:                                    | 3000K<br>MacAdam 2SDCM<br>L90 (20K) 118000h         |
| LUMINAIRE                                 |                                          |                                                                                                |                                                     |
| Watt:                                     | 27W                                      | Delivered lumens output (lm)<br>CCT:<br>Efficiency:<br>Efficacy:<br>CRI:<br>Dimmable Typology: | : 1597lm<br>3000K<br>73%<br>59.16lm/W<br>90<br>Dali |