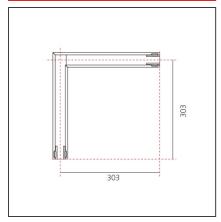

#### **TECHNICAL DRAWINGS**

#### **DIMENSIONS**

 Length:
 cm 30.3

 Width:
 cm 30.3

 Height:
 cm 8.5