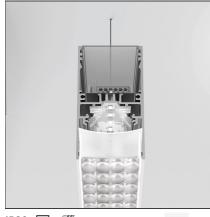

#### DESCRIPTION

Controlled emission LED optic System. UGR index control and 65° luminance (EN 12464). Patent-pending proprietary optic system made by a thin black square-meshed grid and by a system of square plano-convex lenses of appropriate beam angle. The internal part of the grid is white painted and has a high reflection coefficient, so that the light incident on the grid is retrieved within the A.39 body. A net 'cut off' at the required angle is obtained through this system. The convex profile of the lens is designed with images optic techniques, so that the emission is limited within the 65° required by standard EN 12464. UGR<19 Angle luminance equals to 65° and beyond: <3,000 cd/m2. The grid positioned over the lenses allows only the rays falling into the required output angular limits to be incident to the lenses. The rays beyond these limits are recovered and redirected inside the light box (if the ray is incident to the white surface) or cancelled (if the ray is incident to the black edge).

| FEATURES                                         |                                          |                                                                                                |                                                     |
|--------------------------------------------------|------------------------------------------|------------------------------------------------------------------------------------------------|-----------------------------------------------------|
| Article Code:<br>Colour:<br>Installation:        | AT18605<br>Silver<br>Suspension, Ceiling | Series:                                                                                        | Indoor                                              |
| DIMENSIONS                                       |                                          |                                                                                                |                                                     |
| Length:<br>Width:<br>Height:                     | cm 296<br>cm 4.5<br>cm 8.5               |                                                                                                |                                                     |
| INCLUDED SOURCES                                 |                                          |                                                                                                |                                                     |
| Category:<br>Number:<br>Watt:<br>Type:<br>Class: | LED<br>1<br>82W<br>0<br>A                | Color temperature (K):                                                                         | 4000K                                               |
| LUMINAIRE                                        |                                          |                                                                                                |                                                     |
| Watt:                                            | 82W                                      | Delivered lumens output (lm)<br>CCT:<br>Efficiency:<br>Efficacy:<br>CRI:<br>Dimmable Typology: | : 4961lm<br>4000K<br>41%<br>60.49lm/W<br>80<br>Dali |
| Notos                                            |                                          |                                                                                                |                                                     |