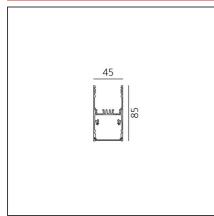

| FEATURES                                         |                                          |                                                                                                |                                                     |
|--------------------------------------------------|------------------------------------------|------------------------------------------------------------------------------------------------|-----------------------------------------------------|
| Article Code:<br>Colour:<br>Installation:        | AT18605<br>Silver<br>Suspension, Ceiling | Series:                                                                                        | Indoor                                              |
| DIMENSIONS                                       |                                          |                                                                                                |                                                     |
| Length:<br>Width:<br>Height:                     | cm 296<br>cm 4.5<br>cm 8.5               |                                                                                                |                                                     |
| INCLUDED SOURCES                                 |                                          |                                                                                                |                                                     |
| Category:<br>Number:<br>Watt:<br>Type:<br>Class: | LED<br>1<br>82W<br>0<br>A                | Color temperature (K):                                                                         | 4000K                                               |
| LUMINAIRE                                        |                                          |                                                                                                |                                                     |
| Watt:                                            | 82W                                      | Delivered lumens output (lm)<br>CCT:<br>Efficiency:<br>Efficacy:<br>CRI:<br>Dimmable Typology: | : 4961lm<br>4000K<br>41%<br>60.49lm/W<br>80<br>Dali |
| Notos                                            |                                          |                                                                                                |                                                     |