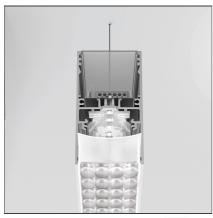

#### **DESCRIPTION**

Controlled emission LED optic System. UGR index control and 65° luminance (EN 12464). Patent-pending proprietary optic system made by a thin black square-meshed grid and by a system of square plano-convex lenses of appropriate beam angle. The internal part of the grid is white painted and has a high reflection coefficient, so that the light incident on the grid is retrieved within the A.39 body. A net 'cut off' at the required angle is obtained through this system. The convex profile of the lens is designed with images optic techniques, so that the emission is limited within the 65° required by standard EN 12464. UGR<19 Angle luminance equals to 65° and beyond: <3,000 cd/m2. The grid positioned over the lenses allows only the rays falling into the required output angular limits to be incident to the lenses. The rays beyond these limits are recovered and redirected inside the light box (if the ray is incident to the white surface) or cancelled (if the ray is incident to the black edge).