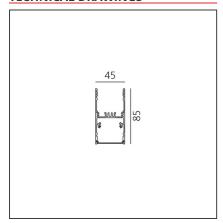

#### **TECHNICAL DRAWINGS**

### FEATURES

| FEATURES                                  |                                    |         |        |  |  |  |
|-------------------------------------------|------------------------------------|---------|--------|--|--|--|
| Article Code:<br>Colour:<br>Installation: | AT18604<br>Black<br>Suspension, Ce | Series: | Indoor |  |  |  |
| DIMENSIONS                                |                                    |         |        |  |  |  |
| Length:                                   | cm 296                             |         |        |  |  |  |
| Width:                                    | cm 4.5                             |         |        |  |  |  |
| Height:                                   | cm 8.5                             |         |        |  |  |  |
| INCLUDED SOURG                            | ES                                 |         |        |  |  |  |