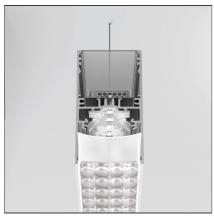

## **DESCRIPTION**

Controlled emission LED optic System. UGR index control and 65° luminance (EN 12464). Patent-pending proprietary optic system made by a thin black square-meshed grid and by a system of square plano-convex lenses of appropriate beam angle. The internal part of the grid is white painted and has a high reflection coefficient, so that the light incident on the grid is retrieved within the A.39 body. A net 'cut off' at the required angle is obtained through this system. The convex profile of the lens is designed with images optic techniques, so that the emission is limited within the 65° required by standard EN 12464. UGR<19 Angle luminance equals to 65° and beyond: <3,000 cd/m2. The grid positioned over the lenses allows only the rays falling into the required output angular limits to be incident to the lenses. The rays beyond these limits are recovered and redirected inside the light box (if the ray is incident to the white surface) or cancelled (if the ray is incident to the black edge).