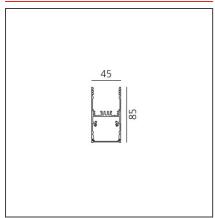

angle. The internal part of the grid is white painted and has a high reflection coefficient, so that the light incident on the grid is retrieved within the A.39 body. A net 'cut off' at the required angle is obtained through this system. The convex profile of the lens is designed with images optic techniques, so that the emission is limited within the 65° required by standard EN 12464. UGR<19 Angle luminance equals to 65° and beyond: <3,000 cd/m2. The grid positioned over the lenses allows only the rays falling into the required output angular limits to be incident to the lenses. The rays beyond these limits are recovered and redirected inside the light box (if the ray is incident to the white surface) or cancelled (if the ray is incident to the black edge).

#### **TECHNICAL DRAWINGS**



## **FEATURES**

| Article Code: | AT18505             | Series: | Indoor |
|---------------|---------------------|---------|--------|
| Colour:       | Silver              |         |        |
| Installation: | Suspension, Ceiling |         |        |

Color temperature (K):

## **DIMENSIONS**

### **INCLUDED SOURCES**

 Category:
 LED

 Number:
 1

 Watt:
 82W

 Type:
 0

 Class:
 A

# LUMINAIRE

 Watt:
 82W
 Delivered lumens output (lm): 4748lm
 4748lm

 CCT:
 3000K
 41%

 Efficiency:
 41%
 57.90lm/W

 CRI:
 80

#### **Notes**

Screen supplied separately. Screen quantity to order: 2x M186700.



# **ACCESSORIES**

NO IMAGE AVAILABLE

A.39 - Mechanical joint including 1 suspension cable AT09500

NO IMAGE AVAILABLE

A.39 - End Ceiling Bracket (2x) AT09502 NO IMAGE AVAILABLE

Screen cont