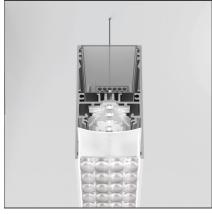

### DESCRIPTION

Controlled emission LED optic System. UGR index control and 65° luminance (EN 12464). Patent-pending proprietary optic system made by a thin black square-meshed grid and by a system of square plano-convex lenses of appropriate beam angle. The internal part of the grid is white painted and has a high reflection coefficient, so that the light incident on the grid is retrieved within the A.39 body. A net 'cut off' at the required angle is obtained through this system. The convex profile of the lens is designed with images optic techniques, so that the emission is limited within the 65° required by standard EN 12464. UGR<19 Angle luminance equals to 65° and beyond: <3,000 cd/m2. The grid positioned over the lenses allows only the rays falling into the required output angular limits to be incident to the lenses. The rays beyond these limits are recovered and redirected inside the light box (if the ray is incident to the white surface) or cancelled (if the ray is incident to the black edge).