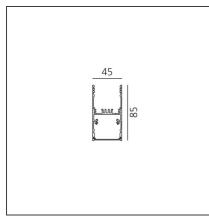

| FEATURES                                         |                                         |                                                                          |                                             |
|--------------------------------------------------|-----------------------------------------|--------------------------------------------------------------------------|---------------------------------------------|
| Article Code:<br>Colour:<br>Installation:        | AT18504<br>Black<br>Suspension, Ceiling | Series:                                                                  | Indoor                                      |
| DIMENSIONS                                       |                                         |                                                                          |                                             |
| Length:<br>Width:<br>Height:                     | cm 296<br>cm 4.5<br>cm 8.5              |                                                                          |                                             |
| INCLUDED SOURCES                                 |                                         |                                                                          |                                             |
| Category:<br>Number:<br>Watt:<br>Type:<br>Class: | LED<br>1<br>82W<br>0<br>A               | Color temperature (K):                                                   | 3000K                                       |
| LUMINAIRE                                        |                                         |                                                                          |                                             |
| Watt:                                            | 82W                                     | Delivered lumens output (lm)<br>CCT:<br>Efficiency:<br>Efficacy:<br>CRI: | : 4748lm<br>3000K<br>41%<br>57.90lm/W<br>80 |