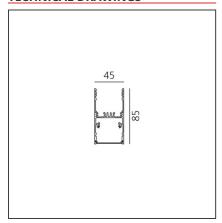

### **TECHNICAL DRAWINGS**

#### **DIMENSIONS**

 Length:
 cm 296

 Width:
 cm 4.5

 Height:
 cm 8.5