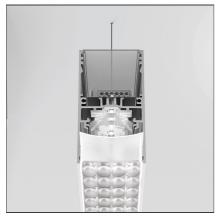

#### **DESCRIPTION**

Controlled emission LED optic System. UGR index control and 65° luminance (EN 12464). Patent-pending proprietary optic system made by a thin black square-meshed grid and by a system of square plano-convex lenses of appropriate beam angle. The internal part of the grid is white painted and has a high reflection coefficient, so that the light incident on the grid is retrieved within the A.39 body. A net 'cut off' at the required angle is obtained through this system. The convex profile of the lens is designed with images optic techniques, so that the emission is limited within the 65° required by standard EN 12464. UGR<19 Angle luminance equals to 65° and beyond: <3,000 cd/m2. The grid positioned over the lenses allows only the rays falling into the required output angular limits to be incident to the lenses. The rays beyond these limits are recovered and redirected inside the light box (if the ray is incident to the white surface) or cancelled (if the ray is incident to the black edge).

#### **FEATURES**

| Article Code: | AT18401        | Series: | Indoor |
|---------------|----------------|---------|--------|
| Colour:       | White          |         |        |
| Installation: | Suspension, Ce | iling   |        |