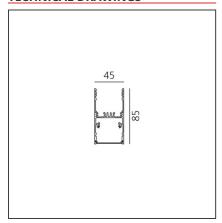

am angle. The internal part of the grid is white painted and has a high reflection coefficient, so that the light incident on the grid is retrieved within the A.39 body. A net 'cut off' at the required angle is obtained through this system. The convex profile of the lens is designed with images optic techniques, so that the emission is limited within the 65° required by standard EN 12464. UGR<19 Angle luminance equals to 65° and beyond: <3,000 cd/m2. The grid positioned over the lenses allows only the rays falling into the required output angular limits to be incident to the lenses. The rays beyond these limits are recovered and redirected inside the light box (if the ray is incident to the white surface) or cancelled (if the ray is incident to the black edge).

## **TECHNICAL DRAWINGS**



#### **FEATURES**

| Article Code: | AT18405             | Series: | Indoor |
|---------------|---------------------|---------|--------|
| Colour:       | Silver              |         |        |
| Installation: | Suspension, Ceiling |         |        |

Color temperature (K):

#### **DIMENSIONS**

 Length:
 cm 296

 Width:
 cm 4.5

 Height:
 cm 8.5

### **INCLUDED SOURCES**

 Category:
 LED

 Number:
 1

 Watt:
 82W

 Type:
 0

 Class:
 A

## LUMINAIRE

 Watt:
 82W
 Delivered lumens output (lm): 4748lm

 CCT:
 3000K

 Efficiency:
 41%

 Efficacy:
 57.90lm/W

 CRI:
 80

 Dimmable Typology:
 Dali

#### Notes

Screen supplied separately. Screen quantity to order: 2x M186700.

3000K



## PRODUCT DATA SHEET

## **ACCESSORIES**

NO IMAGE AVAILABLE

A.39 - Mechanical joint including 1 suspen