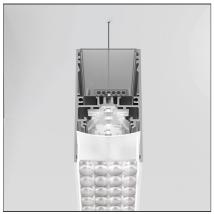

#### **DESCRIPTION**

Controlled emission LED optic System. UGR index control and 65° luminance (EN 12464). Patent-pending proprietary optic system made by a thin black square-meshed grid and by a system of square plano-convex lenses of appropriate beam angle. The internal part of the grid is white painted and has a high reflection coefficient, so that the light incident on the grid is retrieved within the A.39 body. A net 'cut off' at the required angle is obtained through this system. The convex profile of the lens is designed with images optic techniques, so that the emission is limited within the 65° required by standard EN 12464. UGR<19 Angle luminance equals to 65° and beyond: <3,000 cd/m2. The grid positioned over the lenses allows only the rays falling into the required output angular limits to be incident to the lenses. The rays beyond these limits are recovered and redirected inside the light box (if the ray is incident to the white surface) or cancelled (if the ray is incident to the black edge).

### **INCLUDED SOURCES**

 Category:
 LED

 Number:
 1

 Watt:
 82W

 Type:
 0

 Class:
 A

## LUMINAIRE

 Watt:
 82W
 Delivered lumens output (lm): 4748lm

 CCT:
 3000K

 Efficiency:
 41%

 Efficacy:
 57.90lm/W

 CRI:
 80

 Dimmable Typology:
 Dali