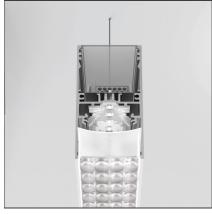

#### DESCRIPTION

Controlled emission LED optic System. UGR index control and 65° luminance (EN 12464). Patent-pending proprietary optic system made by a thin black square-meshed grid and by a system of square plano-convex lenses of appropriate beam angle. The internal part of the grid is white painted and has a high reflection coefficient, so that the light incident on the grid is retrieved within the A.39 body. A net 'cut off' at the required angle is obtained through this system. The convex profile of the lens is designed with images optic techniques, so that the emission is limited within the 65° required by standard EN 12464. UGR<19 Angle luminance equals to 65° and beyond: <3,000 cd/m2. The grid positioned over the lenses allows only the rays falling into the required output angular limits to be incident to the lenses. The rays beyond these limits are recovered and redirected inside the light box (if the ray is incident to the white surface) or cancelled (if the ray is incident to the black edge).