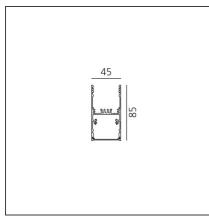

| FEATURES                                         |                                         |                                                                          |                                             |
|--------------------------------------------------|-----------------------------------------|--------------------------------------------------------------------------|---------------------------------------------|
| Article Code:<br>Colour:<br>Installation:        | AT15701<br>White<br>Suspension, Ceiling | Series:                                                                  | Indoor                                      |
| DIMENSIONS                                       |                                         |                                                                          |                                             |
| Length:<br>Width:<br>Height:                     | cm 237<br>cm 4.5<br>cm 8.5              |                                                                          |                                             |
| INCLUDED SOURCES                                 |                                         |                                                                          |                                             |
| Category:<br>Number:<br>Watt:<br>Type:<br>Class: | LED<br>1<br>66W<br>0<br>A               | Color temperature (K):                                                   | 4000K                                       |
| LUMINAIRE                                        |                                         |                                                                          |                                             |
| Watt:                                            | 66W                                     | Delivered lumens output (lm)<br>CCT:<br>Efficiency:<br>Efficacy:<br>CRI: | : 4087lm<br>4000K<br>42%<br>61.92lm/W<br>80 |