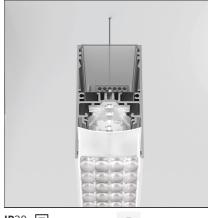

## DESCRIPTION

Controlled emission LED optic System. UGR index control and 65° luminance (EN 12464). Patent-pending proprietary optic system made by a thin black square-meshed grid and by a system of square plano-convex lenses of appropriate beam angle. The internal part of the grid is white painted and has a high reflection coefficient, so that the light incident on the grid is retrieved within the A.39 body. A net 'cut off' at the required angle is obtained through this system. The convex profile of the lens is designed with images optic techniques, so that the emission is limited within the 65° required by standard EN 12464. UGR<19 Angle luminance equals to 65° and beyond: <3,000 cd/m2. The grid positioned over the lenses allows only the rays falling into the required output angular limits to be incident to the lenses. The rays beyond these limits are recovered and redirected inside the light box (if the ray is incident to the white surface) or cancelled (if the ray is incident to the black edge).

| FEATURES                                         |                                          |                                                                                                |                                                     |
|--------------------------------------------------|------------------------------------------|------------------------------------------------------------------------------------------------|-----------------------------------------------------|
| Article Code:<br>Colour:<br>Installation:        | AT15405<br>Silver<br>Suspension, Ceiling | Series:                                                                                        | Indoor                                              |
| DIMENSIONS                                       |                                          |                                                                                                |                                                     |
| Length:<br>Width:<br>Height:                     | cm 237<br>cm 4.5<br>cm 8.5               |                                                                                                |                                                     |
| INCLUDED SOURCES                                 |                                          |                                                                                                |                                                     |
| Category:<br>Number:<br>Watt:<br>Type:<br>Class: | LED<br>1<br>66W<br>0<br>A                | Color temperature (K):                                                                         | 3000K                                               |
| LUMINAIRE                                        |                                          |                                                                                                |                                                     |
| Watt:                                            | 66W                                      | Delivered lumens output (lm)<br>CCT:<br>Efficiency:<br>Efficacy:<br>CRI:<br>Dimmable Typology: | : 3798lm<br>3000K<br>41%<br>57.55lm/W<br>80<br>Dali |
| Netes                                            |                                          |                                                                                                |                                                     |