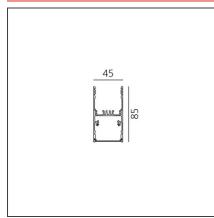

#### **TECHNICAL DRAWINGS**

| FEATURES                                         |                                          |                                                                                                |                                                     |
|--------------------------------------------------|------------------------------------------|------------------------------------------------------------------------------------------------|-----------------------------------------------------|
| Article Code:<br>Colour:<br>Installation:        | AT15405<br>Silver<br>Suspension, Ceiling | Series:                                                                                        | Indoor                                              |
| DIMENSIONS                                       |                                          |                                                                                                |                                                     |
| Length:<br>Width:<br>Height:                     | cm 237<br>cm 4.5<br>cm 8.5               |                                                                                                |                                                     |
| INCLUDED SOURCES                                 |                                          |                                                                                                |                                                     |
| Category:<br>Number:<br>Watt:<br>Type:<br>Class: | LED<br>1<br>66W<br>0<br>A                | Color temperature (K):                                                                         | 3000K                                               |
| LUMINAIRE                                        |                                          |                                                                                                |                                                     |
| Watt:                                            | 66W                                      | Delivered lumens output (lm)<br>CCT:<br>Efficiency:<br>Efficacy:<br>CRI:<br>Dimmable Typology: | : 3798lm<br>3000K<br>41%<br>57.55lm/W<br>80<br>Dali |
| Netes                                            |                                          |                                                                                                |                                                     |