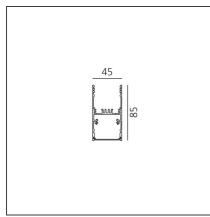

#### **TECHNICAL DRAWINGS**

| FEATURES                                         |                                          |                                                                          |                                             |
|--------------------------------------------------|------------------------------------------|--------------------------------------------------------------------------|---------------------------------------------|
| Article Code:<br>Colour:<br>Installation:        | AT14705<br>Silver<br>Suspension, Ceiling | Series:                                                                  | Indoor                                      |
| DIMENSIONS                                       |                                          |                                                                          |                                             |
| Length:<br>Width:<br>Height:                     | cm 148<br>cm 4.5<br>cm 8.5               |                                                                          |                                             |
| INCLUDED SOURCES                                 |                                          |                                                                          |                                             |
| Category:<br>Number:<br>Watt:<br>Type:<br>Class: | LED<br>1<br>42W<br>0<br>A                | Color temperature (K):                                                   | 4000K                                       |
| LUMINAIRE                                        |                                          |                                                                          |                                             |
| Watt:                                            | 42W                                      | Delivered lumens output (lm)<br>CCT:<br>Efficiency:<br>Efficacy:<br>CRI: | : 2480lm<br>4000K<br>41%<br>59.05lm/W<br>80 |