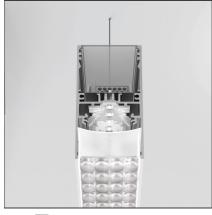

# A.39 Suspension/Ceiling - 1482mm - Direct Emission - 4000K - Undimmable - Silver

IP20 🗆

#### DESCRIPTION

Controlled emission LED optic System. UGR index control and 65° luminance (EN 12464). Patent-pending proprietary optic system made by a thin black square-meshed grid and by a system of square plano-convex lenses of appropriate beam angle. The internal part of the grid is white painted and has a high reflection coefficient, so that the light incident on the grid is retrieved within the A.39 body. A net 'cut off' at the required angle is obtained through this system. The convex profile of the lens is designed with images optic techniques, so that the emission is limited within the 65° required by standard EN 12464. UGR<19 Angle luminance equals to 65° and beyond: <3,000 cd/m2. The grid positioned over the lenses allows only the rays falling into the required output angular limits to be incident to the lenses. The rays beyond these limits are recovered and redirected inside the light box (if the ray is incident to the white surface) or cancelled (if the ray is incident to the black edge).

| FEATURES                                         |                                          |                                                                          |                                             |
|--------------------------------------------------|------------------------------------------|--------------------------------------------------------------------------|---------------------------------------------|
| Article Code:<br>Colour:<br>Installation:        | AT14705<br>Silver<br>Suspension, Ceiling | Series:                                                                  | Indoor                                      |
| DIMENSIONS                                       |                                          |                                                                          |                                             |
| Length:<br>Width:<br>Height:                     | cm 148<br>cm 4.5<br>cm 8.5               |                                                                          |                                             |
| INCLUDED SOURCES                                 |                                          |                                                                          |                                             |
| Category:<br>Number:<br>Watt:<br>Type:<br>Class: | LED<br>1<br>42W<br>0<br>A                | Color temperature (K):                                                   | 4000K                                       |
| LUMINAIRE                                        |                                          |                                                                          |                                             |
| Watt:                                            | 42W                                      | Delivered lumens output (lm)<br>CCT:<br>Efficiency:<br>Efficacy:<br>CRI: | : 2480lm<br>4000K<br>41%<br>59.05lm/W<br>80 |