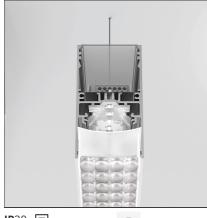

## DESCRIPTION

Controlled emission LED optic System. UGR index control and 65° luminance (EN 12464). Patent-pending proprietary optic system made by a thin black square-meshed grid and by a system of square plano-convex lenses of appropriate beam angle. The internal part of the grid is white painted and has a high reflection coefficient, so that the light incident on the grid is retrieved within the A.39 body. A net 'cut off' at the required angle is obtained through this system. The convex profile of the lens is designed with images optic techniques, so that the emission is limited within the 65° required by standard EN 12464. UGR<19 Angle luminance equals to 65° and beyond: <3,000 cd/m2. The grid positioned over the lenses allows only the rays falling into the required output angular limits to be incident to the lenses. The rays beyond these limits are recovered and redirected inside the light box (if the ray is incident to the white surface) or cancelled (if the ray is incident to the black edge).

| FEATURES                                         |                                          |                                                                                                |                                                     |
|--------------------------------------------------|------------------------------------------|------------------------------------------------------------------------------------------------|-----------------------------------------------------|
| Article Code:<br>Colour:<br>Installation:        | AT14405<br>Silver<br>Suspension, Ceiling | Series:                                                                                        | Indoor                                              |
| DIMENSIONS                                       |                                          |                                                                                                |                                                     |
| Length:<br>Width:<br>Height:                     | cm 148<br>cm 4.5<br>cm 8.5               |                                                                                                |                                                     |
| INCLUDED SOURCES                                 |                                          |                                                                                                |                                                     |
| Category:<br>Number:<br>Watt:<br>Type:<br>Class: | LED<br>1<br>42W<br>0<br>A                | Color temperature (K):                                                                         | 3000K                                               |
| LUMINAIRE                                        |                                          |                                                                                                |                                                     |
| Watt:                                            | 42W                                      | Delivered lumens output (lm)<br>CCT:<br>Efficiency:<br>Efficacy:<br>CRI:<br>Dimmable Typology: | : 2374lm<br>3000K<br>41%<br>56.52lm/W<br>80<br>Dali |
| Netos                                            |                                          |                                                                                                |                                                     |