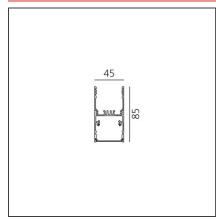

| FEATURES                                         |                                          |                                                                                                |                                                     |
|--------------------------------------------------|------------------------------------------|------------------------------------------------------------------------------------------------|-----------------------------------------------------|
| Article Code:<br>Colour:<br>Installation:        | AT14405<br>Silver<br>Suspension, Ceiling | Series:                                                                                        | Indoor                                              |
| DIMENSIONS                                       |                                          |                                                                                                |                                                     |
| Length:<br>Width:<br>Height:                     | cm 148<br>cm 4.5<br>cm 8.5               |                                                                                                |                                                     |
| INCLUDED SOURCES                                 |                                          |                                                                                                |                                                     |
| Category:<br>Number:<br>Watt:<br>Type:<br>Class: | LED<br>1<br>42W<br>0<br>A                | Color temperature (K):                                                                         | 3000K                                               |
| LUMINAIRE                                        |                                          |                                                                                                |                                                     |
| Watt:                                            | 42W                                      | Delivered lumens output (lm)<br>CCT:<br>Efficiency:<br>Efficacy:<br>CRI:<br>Dimmable Typology: | : 2374lm<br>3000K<br>41%<br>56.52lm/W<br>80<br>Dali |
| Netos                                            |                                          |                                                                                                |                                                     |