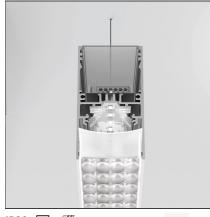

#### DESCRIPTION

Controlled emission LED optic System. UGR index control and 65° luminance (EN 12464). Patent-pending proprietary optic system made by a thin black square-meshed grid and by a system of square plano-convex lenses of appropriate beam angle. The internal part of the grid is white painted and has a high reflection coefficient, so that the light incident on the grid is retrieved within the A.39 body. A net 'cut off' at the required angle is obtained through this system. The convex profile of the lens is designed with images optic techniques, so that the emission is limited within the 65° required by standard EN 12464. UGR<19 Angle luminance equals to 65° and beyond: <3,000 cd/m2. The grid positioned over the lenses allows only the rays falling into the required output angular limits to be incident to the lenses. The rays beyond these limits are recovered and redirected inside the light box (if the ray is incident to the white surface) or cancelled (if the ray is incident to the black edge).

| FEATURES                                         |                                         |                                                                                                |                                                     |
|--------------------------------------------------|-----------------------------------------|------------------------------------------------------------------------------------------------|-----------------------------------------------------|
| Article Code:<br>Colour:<br>Installation:        | AT13401<br>White<br>Suspension, Ceiling | Series:                                                                                        | Indoor                                              |
| DIMENSIONS                                       |                                         |                                                                                                |                                                     |
| Length:<br>Width:<br>Height:                     | cm 118<br>cm 4.5<br>cm 8.5              |                                                                                                |                                                     |
| INCLUDED SOURCES                                 |                                         |                                                                                                |                                                     |
| Category:<br>Number:<br>Watt:<br>Type:<br>Class: | LED<br>1<br>34W<br>0<br>A               | Color temperature (K):                                                                         | 3000K                                               |
| LUMINAIRE                                        |                                         |                                                                                                |                                                     |
| Watt:                                            | 34W                                     | Delivered lumens output (lm)<br>CCT:<br>Efficiency:<br>Efficacy:<br>CRI:<br>Dimmable Typology: | : 1956lm<br>3000K<br>42%<br>57.52lm/W<br>80<br>Dali |
| Netes                                            |                                         |                                                                                                |                                                     |