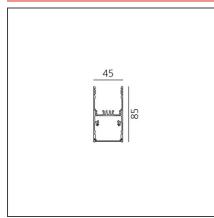

| FEATURES                                         |                                         |                                                                                                |                                                     |
|--------------------------------------------------|-----------------------------------------|------------------------------------------------------------------------------------------------|-----------------------------------------------------|
| Article Code:<br>Colour:<br>Installation:        | AT13401<br>White<br>Suspension, Ceiling | Series:                                                                                        | Indoor                                              |
| DIMENSIONS                                       |                                         |                                                                                                |                                                     |
| Length:<br>Width:<br>Height:                     | cm 118<br>cm 4.5<br>cm 8.5              |                                                                                                |                                                     |
| INCLUDED SOURCES                                 |                                         |                                                                                                |                                                     |
| Category:<br>Number:<br>Watt:<br>Type:<br>Class: | LED<br>1<br>34W<br>0<br>A               | Color temperature (K):                                                                         | 3000K                                               |
| LUMINAIRE                                        |                                         |                                                                                                |                                                     |
| Watt:                                            | 34W                                     | Delivered lumens output (lm)<br>CCT:<br>Efficiency:<br>Efficacy:<br>CRI:<br>Dimmable Typology: | : 1956lm<br>3000K<br>42%<br>57.52lm/W<br>80<br>Dali |
| Netes                                            |                                         |                                                                                                |                                                     |