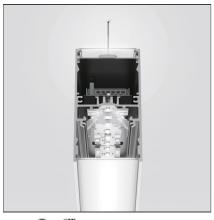

#### **DESCRIPTION**

Optimized version in line applications with wide lenghts. Diffusing direct and direct + indirect emission. Recessed trim, trimless, suspension and ceiling versions. Dimmable and non dimmable in two CCT 3000K and 4000K versions.

#### **TECHNICAL DRAWINGS**

| FF | Δ. | TΙ | IR | F۶ |
|----|----|----|----|----|

Height:

| Article Code:<br>Colour: | AT24304<br>Black | Series: | Indoor |
|--------------------------|------------------|---------|--------|
| Installation:            | Ceiling          |         |        |
| Environment:             | Indoor           |         |        |
| DIMENSIONS               |                  |         |        |
| Length:                  | cm 296           |         |        |
| Width:                   | cm 4.5           |         |        |