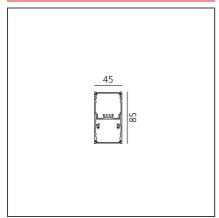

#### **TECHNICAL DRAWINGS**

| FF | Δ. | TΙ | IR | F۶ |
|----|----|----|----|----|

Height:

| Article Code:<br>Colour: | AT24304<br>Black | Series: | Indoor |
|--------------------------|------------------|---------|--------|
| Installation:            | Ceiling          |         |        |
| Environment:             | Indoor           |         |        |
| DIMENSIONS               |                  |         |        |
| Length:                  | cm 296           |         |        |
| Width:                   | cm 4.5           |         |        |

cm 8.5