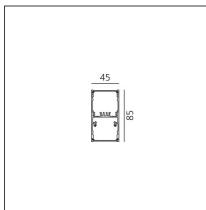

| FEATURES                                                  |                                       |                                              |        |
|-----------------------------------------------------------|---------------------------------------|----------------------------------------------|--------|
| Article Code:<br>Colour:<br>Installation:<br>Environment: | AT24001<br>White<br>Ceiling<br>Indoor | Series:                                      | Indoor |
| DIMENSIONS                                                |                                       |                                              |        |
| Length:<br>Width:<br>Height:                              | cm 296<br>cm 4.5<br>cm 8.5            |                                              |        |
| INCLUDED SOURCES                                          |                                       |                                              |        |
| Category:<br>Number:<br>Watt:<br>Type:<br>Class:          | LED<br>1<br>82W<br>0<br>A             | Color temperature (K):                       | 3000К  |
| Category:<br>Number:<br>Watt:<br>Type:<br>Class:          | LED<br>1<br>67W<br>0<br>A             | Color temperature (K):                       | 3000K  |
| LUMINAIRE                                                 |                                       |                                              |        |
| Watt:                                                     | 82W + 67W                             | Delivered lumens output (lm): 5176lm + 7883m |        |