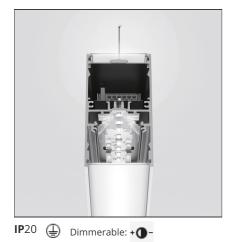

#### DESCRIPTION

Optimized version in line applications with wide lenghts.Diffusing direct and direct + indirect emission.Recessed trim, trimless, suspension and ceiling versions.Dimmable and non dimmable in two CCT 3000K and 4000K versions.

| FEATURES                                                  |                                       |                                              |        |
|-----------------------------------------------------------|---------------------------------------|----------------------------------------------|--------|
| Article Code:<br>Colour:<br>Installation:<br>Environment: | AT24001<br>White<br>Ceiling<br>Indoor | Series:                                      | Indoor |
| DIMENSIONS                                                |                                       |                                              |        |
| Length:<br>Width:<br>Height:                              | cm 296<br>cm 4.5<br>cm 8.5            |                                              |        |
| INCLUDED SOURCES                                          |                                       |                                              |        |
| Category:<br>Number:<br>Watt:<br>Type:<br>Class:          | LED<br>1<br>82W<br>0<br>A             | Color temperature (K):                       | 3000К  |
| Category:<br>Number:<br>Watt:<br>Type:<br>Class:          | LED<br>1<br>67W<br>0<br>A             | Color temperature (K):                       | 3000K  |
| LUMINAIRE                                                 |                                       |                                              |        |
| Watt:                                                     | 82W + 67W                             | Delivered lumens output (lm): 5176lm + 7883m |        |

CCT:

CRI:

**Dimmable Typology:** 

3000K

80

Dali