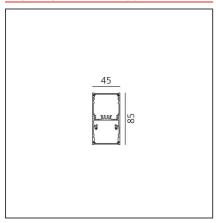

#### **FEATURES**

| Watt:            | 82W + 67W | Delivered lumens output (lm): 4732lm + 7883lm |        |
|------------------|-----------|-----------------------------------------------|--------|
| LUMINAIRE        |           |                                               |        |
| Class:           | A         |                                               |        |
| Type:            | 0         |                                               |        |
| Watt:            | 67W       |                                               |        |
| Number:          | 1         |                                               |        |
| Category:        | LED       | Color temperature (K):                        | 3000K  |
| Class:           | Α         |                                               |        |
| Туре:            | 0         |                                               |        |
| Watt:            | 82W       |                                               |        |
| Number:          | 1         |                                               |        |
| Category:        | LED       | Color temperature (K):                        | 3000K  |
| INCLUDED SOURCES |           |                                               |        |
| Height:          | cm 8.5    |                                               |        |
| Width:           | cm 4.5    |                                               |        |
| Length:          | cm 296    |                                               |        |
| DIMENSIONS       |           |                                               |        |
| Environment:     | Indoor    |                                               |        |
| Installation:    | Ceiling   |                                               |        |
| Colour:          | Black     |                                               |        |
| Article Code:    | AT24004   | Series:                                       | Indoor |