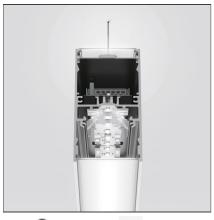

### **DESCRIPTION**

Optimized version in line applications with wide lenghts. Diffusing direct and direct + indirect emission.Recessed trim, trimless, suspension and ceiling versions.Dimmable and non dimmable in two CCT 3000K and 4000K versions.

#### **FEATURES**

| Watt:            | 82W + 67W | Delivered lumens output (lm): 4732lm + 7883lm |        |
|------------------|-----------|-----------------------------------------------|--------|
| LUMINAIRE        |           |                                               |        |
| Class:           | A         |                                               |        |
| Type:            | 0         |                                               |        |
| Watt:            | 67W       |                                               |        |
| Number:          | 1         |                                               |        |
| Category:        | LED       | Color temperature (K):                        | 3000K  |
| Class:           | Α         |                                               |        |
| Туре:            | 0         |                                               |        |
| Watt:            | 82W       |                                               |        |
| Number:          | 1         |                                               |        |
| Category:        | LED       | Color temperature (K):                        | 3000K  |
| INCLUDED SOURCES |           |                                               |        |
| Height:          | cm 8.5    |                                               |        |
| Width:           | cm 4.5    |                                               |        |
| Length:          | cm 296    |                                               |        |
| DIMENSIONS       |           |                                               |        |
| Environment:     | Indoor    |                                               |        |
| Installation:    | Ceiling   |                                               |        |
| Colour:          | Black     |                                               |        |
| Article Code:    | AT24004   | Series:                                       | Indoor |