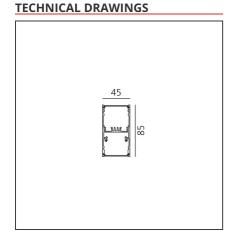

| Lengtn: | Cm 237 |
|---------|--------|
| Width:  | cm 4.5 |
| Height: | cm 8.5 |