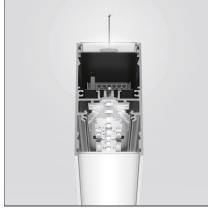

#### DESCRIPTION

Optimized version in line applications with wide lenghts.Diffusing direct and direct + indirect emission.Recessed trim, trimless, suspension and ceiling versions.Dimmable and non dimmable in two CCT 3000K and 4000K versions.

| FEATURES                 |                  |                                               |        |  |
|--------------------------|------------------|-----------------------------------------------|--------|--|
| Article Code:<br>Colour: | AT23101<br>White | Series:                                       | Indoor |  |
| Installation:            | Ceiling          |                                               |        |  |
| Environment:             | Indoor           |                                               |        |  |
| Environment.             | IIIuooi          |                                               |        |  |
| DIMENSIONS               |                  |                                               |        |  |
| Length:                  | cm 237           |                                               |        |  |
| Width:                   | cm 4.5           |                                               |        |  |
| Height:                  | cm 8.5           |                                               |        |  |
|                          |                  |                                               |        |  |
| INCLUDED SOURCES         |                  |                                               |        |  |
| Category:                | LED              | Color temperature (K):                        | 3000K  |  |
| Number:                  | 1                |                                               |        |  |
| Watt:                    | 50W              |                                               |        |  |
| Туре:                    | 0                |                                               |        |  |
| Class:                   | A                |                                               |        |  |
| Category:                | LED              | Color temperature (K):                        | 3000K  |  |
| Number:                  | 1                |                                               |        |  |
| Watt:                    | 66W              |                                               |        |  |
| Туре:                    | 0                |                                               |        |  |
| Class:                   | A                |                                               |        |  |
| LUMINAIRE                |                  |                                               |        |  |
| Watt:                    | 66W + 50W        | Delivered lumens output (lm): 4141lm + 5912lm |        |  |
| wall.                    | 0000 · 5000      |                                               |        |  |
|                          |                  | CRI:                                          | 80     |  |
|                          |                  | CRI.                                          | 00     |  |