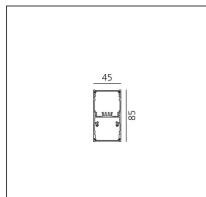

| FEATURES                 |                  |                                               |        |  |
|--------------------------|------------------|-----------------------------------------------|--------|--|
| Article Code:<br>Colour: | AT23101<br>White | Series:                                       | Indoor |  |
| Installation:            | Ceiling          |                                               |        |  |
| Environment:             | Indoor           |                                               |        |  |
| Environment.             | IIIuooi          |                                               |        |  |
| DIMENSIONS               |                  |                                               |        |  |
| Length:                  | cm 237           |                                               |        |  |
| Width:                   | cm 4.5           |                                               |        |  |
| Height:                  | cm 8.5           |                                               |        |  |
|                          |                  |                                               |        |  |
| INCLUDED SOURCES         |                  |                                               |        |  |
| Category:                | LED              | Color temperature (K):                        | 3000K  |  |
| Number:                  | 1                |                                               |        |  |
| Watt:                    | 50W              |                                               |        |  |
| Туре:                    | 0                |                                               |        |  |
| Class:                   | A                |                                               |        |  |
| Category:                | LED              | Color temperature (K):                        | 3000K  |  |
| Number:                  | 1                |                                               |        |  |
| Watt:                    | 66W              |                                               |        |  |
| Туре:                    | 0                |                                               |        |  |
| Class:                   | A                |                                               |        |  |
| LUMINAIRE                |                  |                                               |        |  |
| Watt:                    | 66W + 50W        | Delivered lumens output (lm): 4141lm + 5912lm |        |  |
| wall.                    | 0000 · 5000      |                                               |        |  |
|                          |                  | CRI:                                          | 80     |  |
|                          |                  | CRI.                                          | 00     |  |