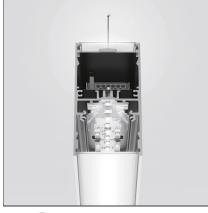

# A.39 Suspension - Structural Module 2368mm - Direct + Indirect Emission -3000K - Undimmable - Black

IP20 🕒

#### DESCRIPTION

Optimized version in line applications with wide lenghts.Diffusing direct and direct + indirect emission.Recessed trim, trimless, suspension and ceiling versions.Dimmable and non dimmable in two CCT 3000K and 4000K versions.

| FEATURES         |           |                              |                   |
|------------------|-----------|------------------------------|-------------------|
| Article Code:    | AT23104   | Series:                      | Indoor            |
| Colour:          | Black     |                              |                   |
| Installation:    | Ceiling   |                              |                   |
| Environment:     | Indoor    |                              |                   |
| DIMENSIONS       |           |                              |                   |
| Length:          | cm 237    |                              |                   |
| Width:           | cm 4.5    |                              |                   |
| Height:          | cm 8.5    |                              |                   |
| INCLUDED SOURCES |           |                              |                   |
| Category:        | LED       | Color temperature (K):       | 3000K             |
| Number:          | 1         |                              |                   |
| Watt:            | 50W       |                              |                   |
| Туре:            | 0         |                              |                   |
| Class:           | A         |                              |                   |
| Category:        | LED       | Color temperature (K):       | 3000K             |
| Number:          | 1         |                              |                   |
| Watt:            | 66W       |                              |                   |
| Туре:            | 0         |                              |                   |
| Class:           | А         |                              |                   |
| LUMINAIRE        |           |                              |                   |
| Watt:            | 66W + 50W | Delivered lumens output (lm) | : 3785lm + 5912lm |
|                  |           | CCT:                         | 3000K             |
|                  |           | CRI:                         | 80                |