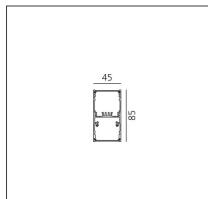

### **TECHNICAL DRAWINGS**

| FEATURES         |           |                              |                   |
|------------------|-----------|------------------------------|-------------------|
| Article Code:    | AT23104   | Series:                      | Indoor            |
| Colour:          | Black     |                              |                   |
| Installation:    | Ceiling   |                              |                   |
| Environment:     | Indoor    |                              |                   |
| DIMENSIONS       |           |                              |                   |
| Length:          | cm 237    |                              |                   |
| Width:           | cm 4.5    |                              |                   |
| Height:          | cm 8.5    |                              |                   |
| INCLUDED SOURCES |           |                              |                   |
| Category:        | LED       | Color temperature (K):       | 3000K             |
| Number:          | 1         |                              |                   |
| Watt:            | 50W       |                              |                   |
| Туре:            | 0         |                              |                   |
| Class:           | A         |                              |                   |
| Category:        | LED       | Color temperature (K):       | 3000K             |
| Number:          | 1         |                              |                   |
| Watt:            | 66W       |                              |                   |
| Туре:            | 0         |                              |                   |
| Class:           | А         |                              |                   |
| LUMINAIRE        |           |                              |                   |
| Watt:            | 66W + 50W | Delivered lumens output (lm) | : 3785lm + 5912lm |
|                  |           | CCT:                         | 3000K             |
|                  |           | CRI:                         | 80                |