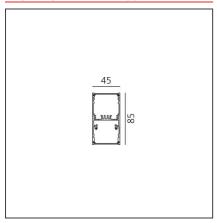

### **TECHNICAL DRAWINGS**

### **FEATURES**

| Article Code:<br>Colour:<br>Installation:<br>Environment: | AT23005<br>Silver<br>Ceiling<br>Indoor | Series:                                       | Indoor |
|-----------------------------------------------------------|----------------------------------------|-----------------------------------------------|--------|
| DIMENSIONS                                                |                                        |                                               |        |
| Length:<br>Width:<br>Height:                              | cm 237<br>cm 4.5<br>cm 8.5             |                                               |        |
| INCLUDED SOURCES                                          |                                        |                                               |        |
| Category:<br>Number:<br>Watt:<br>Type:<br>Class:          | LED<br>1<br>50W<br>0<br>A              | Color temperature (K):                        | 3000K  |
| Category:<br>Number:<br>Watt:<br>Type:<br>Class:          | LED<br>1<br>66W<br>0<br>A              | Color temperature (K):                        | 3000K  |
| LUMINAIRE                                                 |                                        |                                               |        |
| Watt:                                                     | 66W + 50W                              | Delivered lumens output (lm): 3785lm + 5912lm |        |