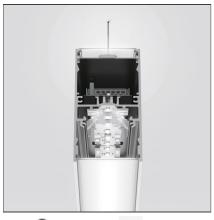

### **DESCRIPTION**

 $Optimized\ version\ in\ line\ applications\ with\ wide\ lengths. Diffusing\ direct\ and\ direct\ +\ indirect$ emission.Recessed trim, trimless, suspension and ceiling versions.Dimmable and non dimmable in two CCT 3000K and 4000K versions.

### **FEATURES**

| Article Code:<br>Colour:<br>Installation:<br>Environment: | AT23005<br>Silver<br>Ceiling<br>Indoor | Series:                                       | Indoor |
|-----------------------------------------------------------|----------------------------------------|-----------------------------------------------|--------|
| DIMENSIONS                                                |                                        |                                               |        |
| Length:<br>Width:<br>Height:                              | cm 237<br>cm 4.5<br>cm 8.5             |                                               |        |
| INCLUDED SOURCES                                          |                                        |                                               |        |
| Category:<br>Number:<br>Watt:<br>Type:<br>Class:          | LED<br>1<br>50W<br>0<br>A              | Color temperature (K):                        | 3000K  |
| Category:<br>Number:<br>Watt:<br>Type:<br>Class:          | LED<br>1<br>66W<br>0<br>A              | Color temperature (K):                        | 3000K  |
| LUMINAIRE                                                 |                                        |                                               |        |
| Watt:                                                     | 66W + 50W                              | Delivered lumens output (lm): 3785lm + 5912lm |        |