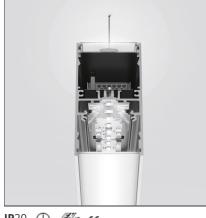

# A.39 Suspension - Structural Module 1482mm - Direct + Indirect Emission -4000K - Undimmable - Silver

IP20 🔔 🐔 ce

### DESCRIPTION

Optimized version in line applications with wide lenghts.Diffusing direct and direct + indirect emission.Recessed trim, trimless, suspension and ceiling versions.Dimmable and non dimmable in two CCT 3000K and 4000K versions.

| FEATURES        |           |                                               |        |
|-----------------|-----------|-----------------------------------------------|--------|
| Article Code:   | AT22305   | Series:                                       | Indoor |
| Colour:         | Silver    |                                               |        |
| Installation:   | Ceiling   |                                               |        |
| Environment:    | Indoor    |                                               |        |
| DIMENSIONS      |           |                                               |        |
| Length:         | cm 148    |                                               |        |
| Width:          | cm 4.5    |                                               |        |
| Height:         | cm 8.5    |                                               |        |
| INCLUDED SOURCE | S         |                                               |        |
| Category:       | LED       | Color temperature (K):                        | 4000K  |
| Number:         | 1         |                                               |        |
| Watt:           | 42W       |                                               |        |
| Туре:           | 0         |                                               |        |
| Class:          | A         |                                               |        |
| Category:       | LED       | Color temperature (K):                        | 4000K  |
| Number:         | 1         |                                               |        |
| Watt:           | 31W       |                                               |        |
| Туре:           | 0         |                                               |        |
| Class:          | A         |                                               |        |
| LUMINAIRE       |           |                                               |        |
| Watt:           | 42W + 31W | Delivered lumens output (lm): 2472lm + 4118lm |        |
|                 |           | CCT:                                          | 4000K  |
|                 |           | CRI:                                          | 80     |