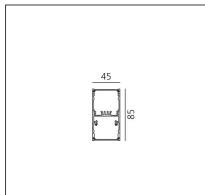

## TECHNICAL DRAWINGS

| FEATURES        |           |                                               |        |
|-----------------|-----------|-----------------------------------------------|--------|
| Article Code:   | AT22305   | Series:                                       | Indoor |
| Colour:         | Silver    |                                               |        |
| Installation:   | Ceiling   |                                               |        |
| Environment:    | Indoor    |                                               |        |
| DIMENSIONS      |           |                                               |        |
| Length:         | cm 148    |                                               |        |
| Width:          | cm 4.5    |                                               |        |
| Height:         | cm 8.5    |                                               |        |
| INCLUDED SOURCE | S         |                                               |        |
| Category:       | LED       | Color temperature (K):                        | 4000K  |
| Number:         | 1         |                                               |        |
| Watt:           | 42W       |                                               |        |
| Туре:           | 0         |                                               |        |
| Class:          | A         |                                               |        |
| Category:       | LED       | Color temperature (K):                        | 4000K  |
| Number:         | 1         |                                               |        |
| Watt:           | 31W       |                                               |        |
| Туре:           | 0         |                                               |        |
| Class:          | A         |                                               |        |
| LUMINAIRE       |           |                                               |        |
| Watt:           | 42W + 31W | Delivered lumens output (lm): 2472lm + 4118lm |        |
|                 |           | CCT:                                          | 4000K  |
|                 |           | CRI:                                          | 80     |