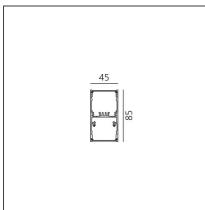

## **TECHNICAL DRAWINGS**

| FEATURES                                                                                             |                                                        |                                                  |                          |
|------------------------------------------------------------------------------------------------------|--------------------------------------------------------|--------------------------------------------------|--------------------------|
| Article Code:<br>Colour:<br>Installation:<br>Environment:                                            | AT22204<br>Black<br>Ceiling<br>Indoor                  | Series:                                          | Indoor                   |
| DIMENSIONS                                                                                           |                                                        |                                                  |                          |
| Length:<br>Width:<br>Height:                                                                         | cm 148<br>cm 4.5<br>cm 8.5                             |                                                  |                          |
| INCLUDED SOURCES                                                                                     |                                                        |                                                  |                          |
| Category:<br>Number:<br>Watt:<br>Type:<br>Class:<br>Category:<br>Number:<br>Watt:<br>Type:<br>Class: | LED<br>1<br>42W<br>0<br>A<br>LED<br>1<br>31W<br>0<br>A | Color temperature (K):<br>Color temperature (K): | 4000К<br>4000К           |
| LUMINAIRE                                                                                            |                                                        |                                                  |                          |
| Watt:                                                                                                | 42W + 31W                                              | Delivered lumens output (lm):<br>CCT:            | 2472lm + 4118lm<br>4000K |