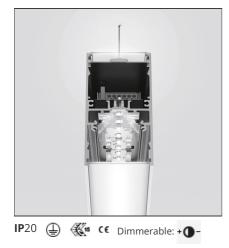

### DESCRIPTION

Optimized version in line applications with wide lenghts.Diffusing direct and direct + indirect emission.Recessed trim, trimless, suspension and ceiling versions.Dimmable and non dimmable in two CCT 3000K and 4000K versions.

| FEATURES                                                                                             |                                                        |                                                  |                          |
|------------------------------------------------------------------------------------------------------|--------------------------------------------------------|--------------------------------------------------|--------------------------|
| Article Code:<br>Colour:<br>Installation:<br>Environment:                                            | AT22204<br>Black<br>Ceiling<br>Indoor                  | Series:                                          | Indoor                   |
| DIMENSIONS                                                                                           |                                                        |                                                  |                          |
| Length:<br>Width:<br>Height:                                                                         | cm 148<br>cm 4.5<br>cm 8.5                             |                                                  |                          |
| INCLUDED SOURCES                                                                                     |                                                        |                                                  |                          |
| Category:<br>Number:<br>Watt:<br>Type:<br>Class:<br>Category:<br>Number:<br>Watt:<br>Type:<br>Class: | LED<br>1<br>42W<br>0<br>A<br>LED<br>1<br>31W<br>0<br>A | Color temperature (K):<br>Color temperature (K): | 4000К<br>4000К           |
| LUMINAIRE                                                                                            |                                                        |                                                  |                          |
| Watt:                                                                                                | 42W + 31W                                              | Delivered lumens output (lm):<br>CCT:            | 2472lm + 4118lm<br>4000K |

CRI:

**Dimmable Typology:** 

80

Dali