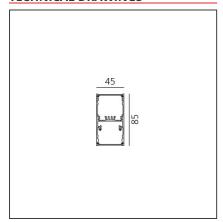

## **TECHNICAL DRAWINGS**

## **FEATURES**

Height:

| Article Code:<br>Colour:<br>Installation:<br>Environment: | AT22104<br>Black<br>Ceiling<br>Indoor | Series: | Indoor |
|-----------------------------------------------------------|---------------------------------------|---------|--------|
| DIMENSIONS                                                |                                       |         |        |
| Length:                                                   | cm 148                                |         |        |
| Width:                                                    | cm 4.5                                |         |        |

cm 8.5