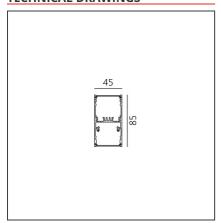

#### **TECHNICAL DRAWINGS**

#### **FEATURES**

| Watt:            | 42W + 31W | Delivered lumens output (lm): 2588lm + 3941lm |        |
|------------------|-----------|-----------------------------------------------|--------|
| LUMINAIRE        |           |                                               |        |
| Class:           | A         |                                               |        |
| Type:            | 0         |                                               |        |
| Watt:            | 31W       |                                               |        |
| Number:          | 1         |                                               |        |
| Category:        | LED       | Color temperature (K):                        | 3000K  |
| Class:           | Α         |                                               |        |
| Туре:            | 0         |                                               |        |
| Watt:            | 42W       |                                               |        |
| Number:          | 1         |                                               |        |
| Category:        | LED       | Color temperature (K):                        | 3000K  |
| INCLUDED SOURCES |           |                                               |        |
| Height:          | cm 8.5    |                                               |        |
| Width:           | cm 4.5    |                                               |        |
| Length:          | cm 148    |                                               |        |
| DIMENSIONS       |           |                                               |        |
| Environment:     | Indoor    |                                               |        |
| Installation:    | Ceiling   |                                               |        |
| Colour:          | White     |                                               |        |
| Article Code:    | AT22001   | Series:                                       | Indoor |