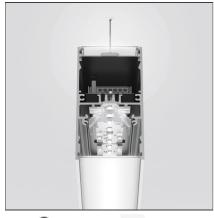

# A.39 Suspension - Structural Module 1482mm - Direct + Indirect Emission - 3000K - DALI - White

IP20 Dimmerable: + 10-

### **DESCRIPTION**

Optimized version in line applications with wide lenghts. Diffusing direct and direct + indirect emission.Recessed trim, trimless, suspension and ceiling versions.Dimmable and non dimmable in two CCT 3000K and 4000K versions.

#### **FEATURES**

| Watt:            | 42W + 31W | Delivered lumens output (lm): 2588lm + 3941lm |        |
|------------------|-----------|-----------------------------------------------|--------|
| LUMINAIRE        |           |                                               |        |
| Class:           | A         |                                               |        |
| Type:            | 0         |                                               |        |
| Watt:            | 31W       |                                               |        |
| Number:          | 1         |                                               |        |
| Category:        | LED       | Color temperature (K):                        | 3000K  |
| Class:           | Α         |                                               |        |
| Туре:            | 0         |                                               |        |
| Watt:            | 42W       |                                               |        |
| Number:          | 1         |                                               |        |
| Category:        | LED       | Color temperature (K):                        | 3000K  |
| INCLUDED SOURCES |           |                                               |        |
| Height:          | cm 8.5    |                                               |        |
| Width:           | cm 4.5    |                                               |        |
| Length:          | cm 148    |                                               |        |
| DIMENSIONS       |           |                                               |        |
| Environment:     | Indoor    |                                               |        |
| Installation:    | Ceiling   |                                               |        |
| Colour:          | White     |                                               |        |
| Article Code:    | AT22001   | Series:                                       | Indoor |