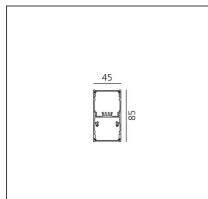

| FEATURES                                                                                             |                                                        |                                                  |                                  |
|------------------------------------------------------------------------------------------------------|--------------------------------------------------------|--------------------------------------------------|----------------------------------|
| Article Code:<br>Colour:<br>Installation:<br>Environment:                                            | AT19304<br>Black<br>Ceiling<br>Indoor                  | Series:                                          | Indoor                           |
| DIMENSIONS                                                                                           |                                                        |                                                  |                                  |
| Length:<br>Width:<br>Height:                                                                         | cm 118<br>cm 4.5<br>cm 8.5                             |                                                  |                                  |
| INCLUDED SOURCES                                                                                     |                                                        |                                                  |                                  |
| Category:<br>Number:<br>Watt:<br>Type:<br>Class:<br>Category:<br>Number:<br>Watt:<br>Type:<br>Class: | LED<br>1<br>23W<br>0<br>A<br>LED<br>1<br>34W<br>0<br>A | Color temperature (K):<br>Color temperature (K): | 4000K<br>4000K                   |
| LUMINAIRE                                                                                            |                                                        |                                                  |                                  |
| Watt:                                                                                                | 34W + 23W                                              | Delivered lumens output (lm):<br>CCT:<br>CRI:    | : 1977lm + 3089lm<br>4000K<br>80 |