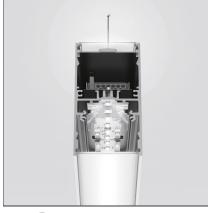

# A.39 Suspension - Structural Module 1184mm - Direct + Indirect Emission -4000K - Undimmable - Black

IP20 🕒

#### DESCRIPTION

Optimized version in line applications with wide lenghts.Diffusing direct and direct + indirect emission.Recessed trim, trimless, suspension and ceiling versions.Dimmable and non dimmable in two CCT 3000K and 4000K versions.