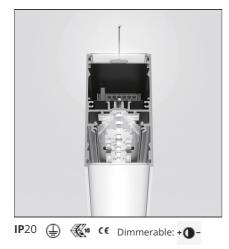

### DESCRIPTION

Optimized version in line applications with wide lenghts.Diffusing direct and direct + indirect emission.Recessed trim, trimless, suspension and ceiling versions.Dimmable and non dimmable in two CCT 3000K and 4000K versions.

| FEATURES                                                  |                                        |                             |                    |
|-----------------------------------------------------------|----------------------------------------|-----------------------------|--------------------|
| Article Code:<br>Colour:<br>Installation:<br>Environment: | AT19205<br>Silver<br>Ceiling<br>Indoor | Series:                     | Indoor             |
| DIMENSIONS                                                |                                        |                             |                    |
| Length:<br>Width:<br>Height:                              | cm 118<br>cm 4.5<br>cm 8.5             |                             |                    |
| INCLUDED SOURCES                                          |                                        |                             |                    |
| Category:<br>Number:<br>Watt:<br>Type:<br>Class:          | LED<br>1<br>23W<br>0<br>A              | Color temperature (K):      | 4000K              |
| Category:<br>Number:<br>Watt:<br>Type:<br>Class:          | LED<br>1<br>34W<br>0<br>A              | Color temperature (K):      | 4000K              |
| LUMINAIRE                                                 |                                        |                             |                    |
| Watt:                                                     | 34W + 23W                              | Delivered lumens output (lm | ): 1977lm + 3089lm |

CCT:

CRI:

Dimmable Typology:

4000K

80

Dali