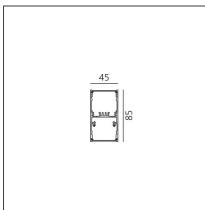

| FEATURES                                                  |                                        |                             |                    |
|-----------------------------------------------------------|----------------------------------------|-----------------------------|--------------------|
| Article Code:<br>Colour:<br>Installation:<br>Environment: | AT19205<br>Silver<br>Ceiling<br>Indoor | Series:                     | Indoor             |
| DIMENSIONS                                                |                                        |                             |                    |
| Length:<br>Width:<br>Height:                              | cm 118<br>cm 4.5<br>cm 8.5             |                             |                    |
| INCLUDED SOURCES                                          |                                        |                             |                    |
| Category:<br>Number:<br>Watt:<br>Type:<br>Class:          | LED<br>1<br>23W<br>0<br>A              | Color temperature (K):      | 4000K              |
| Category:<br>Number:<br>Watt:<br>Type:<br>Class:          | LED<br>1<br>34W<br>0<br>A              | Color temperature (K):      | 4000K              |
| LUMINAIRE                                                 |                                        |                             |                    |
| Watt:                                                     | 34W + 23W                              | Delivered lumens output (lm | ): 1977lm + 3089lm |