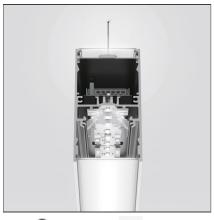

### **DESCRIPTION**

Optimized version in line applications with wide lenghts. Diffusing direct and direct + indirect emission. Recessed trim, trimless, suspension and ceiling versions. Dimmable and non dimmable in two CCT 3000K and 4000K versions.

#### **FEATURES**

| Article Code:    | AT19204 | Series:                | Indoor |
|------------------|---------|------------------------|--------|
| Colour:          | Black   |                        |        |
| Installation:    | Ceiling |                        |        |
| Environment:     | Indoor  |                        |        |
|                  |         |                        |        |
| DIMENSIONS       |         |                        |        |
| Length:          | cm 118  |                        |        |
| Width:           | cm 4.5  |                        |        |
| Height:          | cm 8.5  |                        |        |
|                  |         |                        |        |
| INCLUDED SOURCES |         |                        |        |
| Category:        | LED     | Color temperature (K): | 4000K  |
| Number:          | 1       |                        |        |
| Watt:            | 23W     |                        |        |
| Type:            | 0       |                        |        |
| Class:           | A       |                        |        |
| Category:        | LED     | Color temperature (K): | 4000K  |
| Number:          | 1       |                        |        |
| Watt:            | 34W     |                        |        |
| Type:            | 0       |                        |        |
| Class:           | A       |                        |        |
|                  |         |                        |        |
| LUMINAIRE        |         |                        |        |
|                  |         |                        |        |