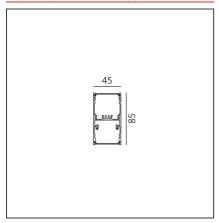

### **TECHNICAL DRAWINGS**

#### **FEATURES**

| Article Code:    | AT19204 | Series:                | Indoor |
|------------------|---------|------------------------|--------|
| Colour:          | Black   |                        |        |
| Installation:    | Ceiling |                        |        |
| Environment:     | Indoor  |                        |        |
|                  |         |                        |        |
| DIMENSIONS       |         |                        |        |
| Length:          | cm 118  |                        |        |
| Width:           | cm 4.5  |                        |        |
| Height:          | cm 8.5  |                        |        |
|                  |         |                        |        |
| INCLUDED SOURCES |         |                        |        |
| Category:        | LED     | Color temperature (K): | 4000K  |
| Number:          | 1       |                        |        |
| Watt:            | 23W     |                        |        |
| Type:            | 0       |                        |        |
| Class:           | A       |                        |        |
| Category:        | LED     | Color temperature (K): | 4000K  |
| Number:          | 1       |                        |        |
| Watt:            | 34W     |                        |        |
| Type:            | 0       |                        |        |
| Class:           | A       |                        |        |
|                  |         |                        |        |
| LUMINAIRE        |         |                        |        |
|                  |         |                        |        |