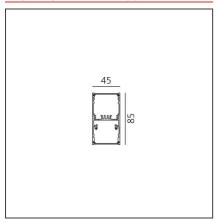

#### **FEATURES**

| Watt:            | 34W + 23W | Delivered lumens output (Im): 1893lm + 2956lm |        |
|------------------|-----------|-----------------------------------------------|--------|
| LUMINAIRE        |           |                                               |        |
| Class:           | Α         |                                               |        |
| Туре:            | 0         |                                               |        |
| Watt:            | 34W       |                                               |        |
| Number:          | 1         |                                               |        |
| Category:        | LED       | Color temperature (K):                        | 3000K  |
| Class:           | A         |                                               |        |
| Туре:            | 0         |                                               |        |
| Watt:            | 23W       |                                               |        |
| Number:          | 1         |                                               |        |
| Category:        | LED       | Color temperature (K):                        | 3000K  |
| INCLUDED SOURCES |           |                                               |        |
| Height:          | cm 8.5    |                                               |        |
| Width:           | cm 4.5    |                                               |        |
| Length:          | cm 118    |                                               |        |
| DIMENSIONS       |           |                                               |        |
| Environment:     | Indoor    |                                               |        |
| Installation:    | Ceiling   |                                               |        |
| Colour:          | Silver    |                                               |        |
| Article Code:    | AT19005   | Series:                                       | Indoor |