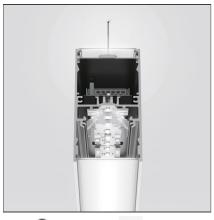

## **DESCRIPTION**

Optimized version in line applications with wide lenghts. Diffusing direct and direct + indirect emission.Recessed trim, trimless, suspension and ceiling versions.Dimmable and non dimmable in two CCT 3000K and 4000K versions.

#### **FEATURES**

| Watt:            | 34W + 23W | Delivered lumens output (Im): 1893lm + 2956lm |        |
|------------------|-----------|-----------------------------------------------|--------|
| LUMINAIRE        |           |                                               |        |
| Class:           | Α         |                                               |        |
| Туре:            | 0         |                                               |        |
| Watt:            | 34W       |                                               |        |
| Number:          | 1         |                                               |        |
| Category:        | LED       | Color temperature (K):                        | 3000K  |
| Class:           | A         |                                               |        |
| Туре:            | 0         |                                               |        |
| Watt:            | 23W       |                                               |        |
| Number:          | 1         |                                               |        |
| Category:        | LED       | Color temperature (K):                        | 3000K  |
| INCLUDED SOURCES |           |                                               |        |
| Height:          | cm 8.5    |                                               |        |
| Width:           | cm 4.5    |                                               |        |
| Length:          | cm 118    |                                               |        |
| DIMENSIONS       |           |                                               |        |
| Environment:     | Indoor    |                                               |        |
| Installation:    | Ceiling   |                                               |        |
| Colour:          | Silver    |                                               |        |
| Article Code:    | AT19005   | Series:                                       | Indoor |