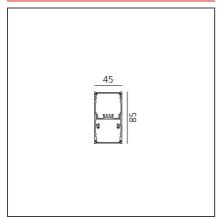

#### **TECHNICAL DRAWINGS**

#### **DIMENSIONS**

| engtn:  | Cm 237 |
|---------|--------|
| Width:  | cm 4.5 |
| Height: | cm 8.5 |