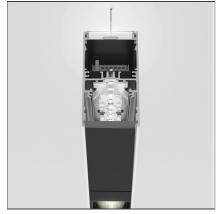

#### **DESCRIPTION**

#### **FEATURES**

| Article Code: | BH14904             | Series: | Indoor |
|---------------|---------------------|---------|--------|
| Colour:       | Black               |         |        |
| Installation: | Suspension, Ceiling |         |        |
|               |                     |         |        |