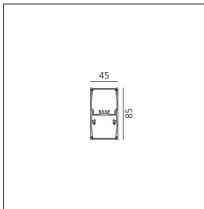

# **TECHNICAL DRAWINGS**

Artemide

| FEATURES                                                                         |                                              |                                                                                                                            |                                                                                            |
|----------------------------------------------------------------------------------|----------------------------------------------|----------------------------------------------------------------------------------------------------------------------------|--------------------------------------------------------------------------------------------|
| Article Code:<br>Colour:<br>Installation:                                        | BH11104<br>Black<br>Suspension, Ceiling      | Series:                                                                                                                    | Indoor                                                                                     |
| DIMENSIONS                                                                       |                                              |                                                                                                                            |                                                                                            |
| Length:<br>Width:<br>Height:                                                     | cm 237<br>cm 4.5<br>cm 8.5                   |                                                                                                                            |                                                                                            |
| INCLUDED SOURCES                                                                 |                                              |                                                                                                                            |                                                                                            |
| Category:<br>Number:<br>Watt:<br>Type:<br>Category:<br>Number:<br>Watt:<br>Type: | LED<br>1<br>80W<br>0<br>LED<br>1<br>54W<br>0 | Color temperature (K):<br>Color Tolerance:<br>Service Life:<br>Color temperature (K):<br>Color Tolerance:<br>Service Life: | 4000K<br>MacAdam 2SDCM<br>L90 (20K) 118000h<br>4000K<br>MacAdam 2SDCM<br>L90 (20K) 118000h |
| LUMINAIRE                                                                        |                                              |                                                                                                                            |                                                                                            |
| Watt:                                                                            | 120W                                         | Delivered lumens output (lm)<br>CCT:<br>Efficiency:<br>Efficacy:<br>CRI:<br>Dimmable Typology:                             | : 11305lm<br>4000K<br>79%<br>94.21lm/W<br>90<br>Dali                                       |