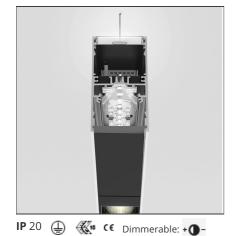

# **TECHNICAL DRAWINGS**

Artemide

| FEATURES                                                                         |                                              |                                                                                                                            |                                                                                            |
|----------------------------------------------------------------------------------|----------------------------------------------|----------------------------------------------------------------------------------------------------------------------------|--------------------------------------------------------------------------------------------|
| Article Code:<br>Colour:<br>Installation:                                        | BH11104<br>Black<br>Suspension, Ceiling      | Series:                                                                                                                    | Indoor                                                                                     |
| DIMENSIONS                                                                       |                                              |                                                                                                                            |                                                                                            |
| Length:<br>Width:<br>Height:                                                     | cm 237<br>cm 4.5<br>cm 8.5                   |                                                                                                                            |                                                                                            |
| INCLUDED SOURCES                                                                 |                                              |                                                                                                                            |                                                                                            |
| Category:<br>Number:<br>Watt:<br>Type:<br>Category:<br>Number:<br>Watt:<br>Type: | LED<br>1<br>80W<br>0<br>LED<br>1<br>54W<br>0 | Color temperature (K):<br>Color Tolerance:<br>Service Life:<br>Color temperature (K):<br>Color Tolerance:<br>Service Life: | 4000K<br>MacAdam 2SDCM<br>L90 (20K) 118000h<br>4000K<br>MacAdam 2SDCM<br>L90 (20K) 118000h |
| LUMINAIRE                                                                        |                                              |                                                                                                                            |                                                                                            |
| Watt:                                                                            | 120W                                         | Delivered lumens output (lm)<br>CCT:<br>Efficiency:<br>Efficacy:<br>CRI:<br>Dimmable Typology:                             | : 11305lm<br>4000K<br>79%<br>94.21lm/W<br>90<br>Dali                                       |