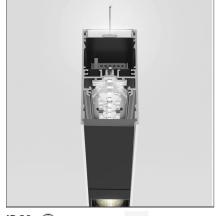

# A.39 Suspension - Direct + Indirect Emission - 2368mm - 36° - 4000K -Dimmable DALI - 6x4 Optics - Black

**DESIGN BY** Carlotta de Bevilacqua

DESCRIPTION

IP 20 🕒 Dimmerable: +①-

Artemide PRODUCT DATA SHEET

## **TECHNICAL DRAWINGS**

| FEATURES                                                                         |                                              |                                                                                                                            |                                                                                            |
|----------------------------------------------------------------------------------|----------------------------------------------|----------------------------------------------------------------------------------------------------------------------------|--------------------------------------------------------------------------------------------|
| Article Code:<br>Colour:<br>Installation:                                        | BH10704<br>Black<br>Suspension, Ceiling      | Series:                                                                                                                    | Indoor                                                                                     |
| DIMENSIONS                                                                       |                                              |                                                                                                                            |                                                                                            |
| Length:<br>Width:<br>Height:                                                     | cm 237<br>cm 4.5<br>cm 8.5                   |                                                                                                                            |                                                                                            |
| INCLUDED SOURCES                                                                 |                                              |                                                                                                                            |                                                                                            |
| Category:<br>Number:<br>Watt:<br>Type:<br>Category:<br>Number:<br>Watt:<br>Type: | LED<br>1<br>80W<br>0<br>LED<br>1<br>54W<br>0 | Color temperature (K):<br>Color Tolerance:<br>Service Life:<br>Color temperature (K):<br>Color Tolerance:<br>Service Life: | 4000K<br>MacAdam 2SDCM<br>L90 (20K) 118000h<br>4000K<br>MacAdam 2SDCM<br>L90 (20K) 118000h |
| LUMINAIRE                                                                        |                                              |                                                                                                                            |                                                                                            |
| Watt:                                                                            | 124W                                         | Delivered lumens output (lm)<br>CCT:<br>Efficiency:<br>Efficacy:<br>CRI:<br>Dimmable Typology:                             | : 11129lm<br>4000K<br>78%<br>89.75lm/W<br>90<br>Dali                                       |