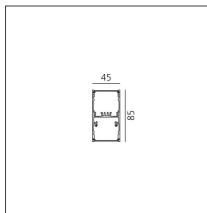

## **TECHNICAL DRAWINGS**

| FEATURES                                                                         |                                              |                                                                                                                            |                                                                                            |
|----------------------------------------------------------------------------------|----------------------------------------------|----------------------------------------------------------------------------------------------------------------------------|--------------------------------------------------------------------------------------------|
| Article Code:<br>Colour:<br>Installation:                                        | BH10704<br>Black<br>Suspension, Ceiling      | Series:                                                                                                                    | Indoor                                                                                     |
| DIMENSIONS                                                                       |                                              |                                                                                                                            |                                                                                            |
| Length:<br>Width:<br>Height:                                                     | cm 237<br>cm 4.5<br>cm 8.5                   |                                                                                                                            |                                                                                            |
| INCLUDED SOURCES                                                                 |                                              |                                                                                                                            |                                                                                            |
| Category:<br>Number:<br>Watt:<br>Type:<br>Category:<br>Number:<br>Watt:<br>Type: | LED<br>1<br>80W<br>0<br>LED<br>1<br>54W<br>0 | Color temperature (K):<br>Color Tolerance:<br>Service Life:<br>Color temperature (K):<br>Color Tolerance:<br>Service Life: | 4000K<br>MacAdam 2SDCM<br>L90 (20K) 118000h<br>4000K<br>MacAdam 2SDCM<br>L90 (20K) 118000h |
| LUMINAIRE                                                                        |                                              |                                                                                                                            |                                                                                            |
| Watt:                                                                            | 124W                                         | Delivered lumens output (lm)<br>CCT:<br>Efficiency:<br>Efficacy:<br>CRI:<br>Dimmable Typology:                             | : 11129lm<br>4000K<br>78%<br>89.75lm/W<br>90<br>Dali                                       |