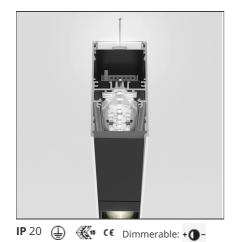

# A.39 Suspension - Direct + Indirect Emission - 2368mm - 36° - 3000K -Dimmable DALI - 6x4 Optics - White

**DESIGN BY** Carlotta de Bevilacqua

DESCRIPTION

## **TECHNICAL DRAWINGS**

Artemide PRODUCT DATA SHEET

| FEATURES                                  |                                         |                              |                   |
|-------------------------------------------|-----------------------------------------|------------------------------|-------------------|
| Article Code:<br>Colour:<br>Installation: | BH10601<br>White<br>Suspension, Ceiling | Series:                      | Indoor            |
| DIMENSIONS                                |                                         |                              |                   |
| Length:                                   | cm 237                                  |                              |                   |
| Width:                                    | cm 4.5                                  |                              |                   |
| Height:                                   | cm 8.5                                  |                              |                   |
| INCLUDED SOURCES                          |                                         |                              |                   |
| Category:                                 | LED                                     | Color temperature (K):       | 3000K             |
| Number:                                   | 1                                       | Color Tolerance:             | MacAdam 2SDCM     |
| Watt:                                     | 80W                                     | Service Life:                | L90 (20K) 118000h |
| Туре:                                     | 0                                       |                              |                   |
| Category:                                 | LED                                     | Color temperature (K):       | 3000K             |
| Number:                                   | 1                                       | Color Tolerance:             | MacAdam 2SDCM     |
| Watt:                                     | 54W                                     | Service Life:                | L90 (20K) 118000h |
| Туре:                                     | 0                                       |                              |                   |
| LUMINAIRE                                 |                                         |                              |                   |
| Watt:                                     | 120W                                    | Delivered lumens output (lm) | : 10539lm         |
|                                           |                                         | CCT:                         | 3000K             |
|                                           |                                         | Efficiency:                  | 78%               |
|                                           |                                         | Efficacy:                    | 87.83lm/W         |
|                                           |                                         | CRI:                         | 90                |
|                                           |                                         | Dimmable Typology:           | Dali              |
|                                           |                                         |                              |                   |

### Notes

Screen supplied separately. \* Drivers use 2 DALI addresses.