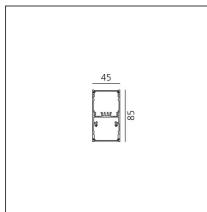

## **TECHNICAL DRAWINGS**

Artemide PRODUCT DATA SHEET

| FEATURES                                  |                                         |                              |                   |
|-------------------------------------------|-----------------------------------------|------------------------------|-------------------|
| Article Code:<br>Colour:<br>Installation: | BH10601<br>White<br>Suspension, Ceiling | Series:                      | Indoor            |
| DIMENSIONS                                |                                         |                              |                   |
| Length:                                   | cm 237                                  |                              |                   |
| Width:                                    | cm 4.5                                  |                              |                   |
| Height:                                   | cm 8.5                                  |                              |                   |
| INCLUDED SOURCES                          |                                         |                              |                   |
| Category:                                 | LED                                     | Color temperature (K):       | 3000K             |
| Number:                                   | 1                                       | Color Tolerance:             | MacAdam 2SDCM     |
| Watt:                                     | 80W                                     | Service Life:                | L90 (20K) 118000h |
| Туре:                                     | 0                                       |                              |                   |
| Category:                                 | LED                                     | Color temperature (K):       | 3000K             |
| Number:                                   | 1                                       | Color Tolerance:             | MacAdam 2SDCM     |
| Watt:                                     | 54W                                     | Service Life:                | L90 (20K) 118000h |
| Туре:                                     | 0                                       |                              |                   |
| LUMINAIRE                                 |                                         |                              |                   |
| Watt:                                     | 120W                                    | Delivered lumens output (lm) | : 10539lm         |
|                                           |                                         | CCT:                         | 3000K             |
|                                           |                                         | Efficiency:                  | 78%               |
|                                           |                                         | Efficacy:                    | 87.83lm/W         |
|                                           |                                         | CRI:                         | 90                |
|                                           |                                         | Dimmable Typology:           | Dali              |
|                                           |                                         |                              |                   |