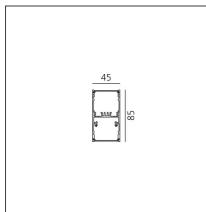

## **TECHNICAL DRAWINGS**

| FEATURES         |                     |                                      |                   |
|------------------|---------------------|--------------------------------------|-------------------|
| Article Code:    | BH09105             | Series:                              | Indoor            |
| Colour:          | Silver              |                                      |                   |
| Installation:    | Suspension, Ceiling |                                      |                   |
| DIMENSIONS       |                     |                                      |                   |
| Length:          | cm 118              |                                      |                   |
| Width:           | cm 4.5              |                                      |                   |
| Height:          | cm 8.5              |                                      |                   |
| INCLUDED SOURCES |                     |                                      |                   |
| Category:        | LED                 | Color temperature (K):               | 4000K             |
| Number:          | 1                   | Color Tolerance:                     | MacAdam 2SDCM     |
| Watt:            | 38W                 | Service Life:                        | L90 (20K) 118000h |
| Туре:            | 4                   |                                      |                   |
| Category:        | LED                 | Color temperature (K):               | 4000K             |
| Number:          | 1                   | Color Tolerance:                     | MacAdam 2SDCM     |
| Watt:            | 26W                 | Service Life:                        | L90 (20K) 118000h |
| Туре:            | 0                   |                                      |                   |
| LUMINAIRE        |                     |                                      |                   |
| Watt:            | 64W                 | Delivered lumens output (lm): 5652lm |                   |
|                  |                     | CCT:                                 | 4000K             |
|                  |                     | Efficiency:                          | 79%               |
|                  |                     | Efficacy:                            | 88.32lm/W         |
|                  |                     | CRI:                                 | 90                |
|                  |                     | Dimmable Typology:                   | Dali              |