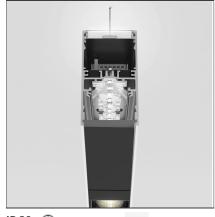

# A.39 Suspension - Direct + Indirect Emission - 1184mm - 52° - 4000K -Dimmable DALI - 3x4 Optics - Silver

**DESIGN BY** Carlotta de Bevilacqua

DESCRIPTION

IP 20 🕒 Dimmerable: +①-

Artemide PRODUCT DATA SHEET

## **TECHNICAL DRAWINGS**

| FEATURES         |                     |                                      |                   |
|------------------|---------------------|--------------------------------------|-------------------|
| Article Code:    | BH09105             | Series:                              | Indoor            |
| Colour:          | Silver              |                                      |                   |
| Installation:    | Suspension, Ceiling |                                      |                   |
| DIMENSIONS       |                     |                                      |                   |
| Length:          | cm 118              |                                      |                   |
| Width:           | cm 4.5              |                                      |                   |
| Height:          | cm 8.5              |                                      |                   |
| INCLUDED SOURCES |                     |                                      |                   |
| Category:        | LED                 | Color temperature (K):               | 4000K             |
| Number:          | 1                   | Color Tolerance:                     | MacAdam 2SDCM     |
| Watt:            | 38W                 | Service Life:                        | L90 (20K) 118000h |
| Туре:            | 4                   |                                      |                   |
| Category:        | LED                 | Color temperature (K):               | 4000K             |
| Number:          | 1                   | Color Tolerance:                     | MacAdam 2SDCM     |
| Watt:            | 26W                 | Service Life:                        | L90 (20K) 118000h |
| Туре:            | 0                   |                                      |                   |
| LUMINAIRE        |                     |                                      |                   |
| Watt:            | 64W                 | Delivered lumens output (lm): 5652lm |                   |
|                  |                     | CCT:                                 | 4000K             |
|                  |                     | Efficiency:                          | 79%               |
|                  |                     | Efficacy:                            | 88.32lm/W         |
|                  |                     | CRI:                                 | 90                |
|                  |                     | Dimmable Typology:                   | Dali              |