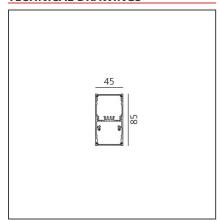

PRODUCT DATA SHEET PRODUCT CODE: BH13104

# A.39 Suspension - Direct + Indirect Emission - 1184mm - 52° - 4000K - Dimmable DALI - 2x4 Optics - Black



# **IP** 20 **⊕ € (€** Dimmerable: **+()**-

#### **DESIGN BY**

Carlotta de Bevilacqua

# **DESCRIPTION**

## **TECHNICAL DRAWINGS**



## **FEATURES**

| Article Code: | BH13104             | Series: | Indoor |
|---------------|---------------------|---------|--------|
| Colour:       | Black               |         |        |
| Installation: | Suspension, Ceiling |         |        |
|               |                     |         |        |
| DIMENSIONS    |                     |         |        |

 Length:
 cm 118

 Width:
 cm 4.5

 Height:
 cm 8.5

#### **INCLUDED SOURCES**

| Category: | LED | Color temperature (K): | 4000K             |
|-----------|-----|------------------------|-------------------|
| Number:   | 1   | Color Tolerance:       | MacAdam 2SDCM     |
| Watt:     | 25W | Service Life:          | L90 (20K) 118000h |
| Туре:     | 0   |                        |                   |
| Category: | LED | C