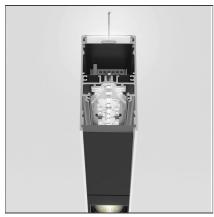

# **DESCRIPTION**

# **LUMINAIRE**

 Watt:
 53W
 Delivered lumens output (lm): 4798lm

 CCT:
 4000K

 Efficiency:
 81%

 Efficacy:
 90.52lm/W

 CRI:
 90

CRI: 90

Dimmable Typology: Dali