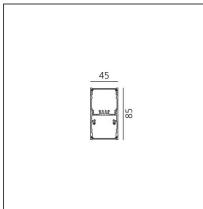

# **TECHNICAL DRAWINGS**

Artemide PRODUCT DATA SHEET

| FEATURES                                                                                      |                                              |                                                                                                                            |                                                                                            |
|-----------------------------------------------------------------------------------------------|----------------------------------------------|----------------------------------------------------------------------------------------------------------------------------|--------------------------------------------------------------------------------------------|
| Article Code:<br>Colour:<br>Installation:                                                     | BH08701<br>White<br>Suspension, Ceiling      | Series:                                                                                                                    | Indoor                                                                                     |
| DIMENSIONS                                                                                    |                                              |                                                                                                                            |                                                                                            |
| Length:<br>Width:<br>Height:                                                                  | cm 118<br>cm 4.5<br>cm 8.5                   |                                                                                                                            |                                                                                            |
| INCLUDED SOURCES                                                                              |                                              |                                                                                                                            |                                                                                            |
| Category:<br>Number:<br>Watt:<br>Type:<br>Category:<br>Number:<br>Watt:<br>Type:<br>LUMINAIRE | LED<br>1<br>38W<br>4<br>LED<br>1<br>26W<br>0 | Color temperature (K):<br>Color Tolerance:<br>Service Life:<br>Color temperature (K):<br>Color Tolerance:<br>Service Life: | 4000K<br>MacAdam 2SDCM<br>L90 (20K) 118000h<br>4000K<br>MacAdam 2SDCM<br>L90 (20K) 118000h |
| LOMINAIRE<br>Watt:                                                                            | 64W                                          | Delivered lumens output (lm);<br>CCT:<br>Efficiency:<br>Efficacy:<br>CRI:<br>Dimmable Typology:                            | : 5564lm<br>4000K<br>78%<br>86.94lm/W<br>90<br>Dali                                        |