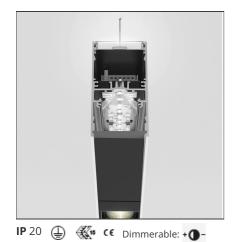

# **TECHNICAL DRAWINGS**

Artemide PRODUCT DATA SHEET

| FEATURES                                                                                      |                                              |                                                                                                                            |                                                                                            |
|-----------------------------------------------------------------------------------------------|----------------------------------------------|----------------------------------------------------------------------------------------------------------------------------|--------------------------------------------------------------------------------------------|
| Article Code:<br>Colour:<br>Installation:                                                     | BH08701<br>White<br>Suspension, Ceiling      | Series:                                                                                                                    | Indoor                                                                                     |
| DIMENSIONS                                                                                    |                                              |                                                                                                                            |                                                                                            |
| Length:<br>Width:<br>Height:                                                                  | cm 118<br>cm 4.5<br>cm 8.5                   |                                                                                                                            |                                                                                            |
| INCLUDED SOURCES                                                                              |                                              |                                                                                                                            |                                                                                            |
| Category:<br>Number:<br>Watt:<br>Type:<br>Category:<br>Number:<br>Watt:<br>Type:<br>LUMINAIRE | LED<br>1<br>38W<br>4<br>LED<br>1<br>26W<br>0 | Color temperature (K):<br>Color Tolerance:<br>Service Life:<br>Color temperature (K):<br>Color Tolerance:<br>Service Life: | 4000K<br>MacAdam 2SDCM<br>L90 (20K) 118000h<br>4000K<br>MacAdam 2SDCM<br>L90 (20K) 118000h |
| LOMINAIRE<br>Watt:                                                                            | 64W                                          | Delivered lumens output (lm);<br>CCT:<br>Efficiency:<br>Efficacy:<br>CRI:<br>Dimmable Typology:                            | : 5564lm<br>4000K<br>78%<br>86.94lm/W<br>90<br>Dali                                        |

#### Notes

Screen supplied separately. \*Driver uses 1 DALI addres