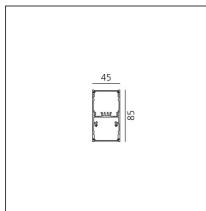

## **TECHNICAL DRAWINGS**

| FEATURES                                                                                      |                                              |                                                                                                                            |                                                                                            |
|-----------------------------------------------------------------------------------------------|----------------------------------------------|----------------------------------------------------------------------------------------------------------------------------|--------------------------------------------------------------------------------------------|
| Article Code:<br>Colour:<br>Installation:                                                     | BH12701<br>White<br>Suspension, Ceiling      | Series:                                                                                                                    | Indoor                                                                                     |
| DIMENSIONS                                                                                    |                                              |                                                                                                                            |                                                                                            |
| Length:<br>Width:<br>Height:                                                                  | cm 118<br>cm 4.5<br>cm 8.5                   |                                                                                                                            |                                                                                            |
| INCLUDED SOURCES                                                                              |                                              |                                                                                                                            |                                                                                            |
| Category:<br>Number:<br>Watt:<br>Type:<br>Category:<br>Number:<br>Watt:<br>Type:<br>LUMINAIRE | LED<br>1<br>25W<br>0<br>LED<br>1<br>26W<br>0 | Color temperature (K):<br>Color Tolerance:<br>Service Life:<br>Color temperature (K):<br>Color Tolerance:<br>Service Life: | 4000K<br>MacAdam 2SDCM<br>L90 (20K) 118000h<br>4000K<br>MacAdam 2SDCM<br>L90 (20K) 118000h |
| Watt:                                                                                         | 53W                                          | Delivered lumens output (lm<br>CCT:<br>Efficiency:<br>Efficacy:<br>CRI:<br>Dimmable Typology:                              | ): 4739lm<br>4000K<br>80%<br>89.42lm/W<br>90<br>Dali                                       |