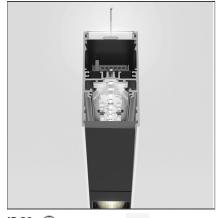

# A.39 Suspension - Direct + Indirect Emission - 1184mm - 36° - 4000K - Dimmable DALI - 2x4 Optics - White

**DESIGN BY** Carlotta de Bevilacqua

DESCRIPTION

IP 20 🕒 Dimmerable: +①-

Artemide PRODUCT DATA SHEET

## **TECHNICAL DRAWINGS**

| FEATURES                                                                                      |                                              |                                                                                                                            |                                                                                            |
|-----------------------------------------------------------------------------------------------|----------------------------------------------|----------------------------------------------------------------------------------------------------------------------------|--------------------------------------------------------------------------------------------|
| Article Code:<br>Colour:<br>Installation:                                                     | BH12701<br>White<br>Suspension, Ceiling      | Series:                                                                                                                    | Indoor                                                                                     |
| DIMENSIONS                                                                                    |                                              |                                                                                                                            |                                                                                            |
| Length:<br>Width:<br>Height:                                                                  | cm 118<br>cm 4.5<br>cm 8.5                   |                                                                                                                            |                                                                                            |
| INCLUDED SOURCES                                                                              |                                              |                                                                                                                            |                                                                                            |
| Category:<br>Number:<br>Watt:<br>Type:<br>Category:<br>Number:<br>Watt:<br>Type:<br>LUMINAIRE | LED<br>1<br>25W<br>0<br>LED<br>1<br>26W<br>0 | Color temperature (K):<br>Color Tolerance:<br>Service Life:<br>Color temperature (K):<br>Color Tolerance:<br>Service Life: | 4000K<br>MacAdam 2SDCM<br>L90 (20K) 118000h<br>4000K<br>MacAdam 2SDCM<br>L90 (20K) 118000h |
| Watt:                                                                                         | 53W                                          | Delivered lumens output (lm<br>CCT:<br>Efficiency:<br>Efficacy:<br>CRI:<br>Dimmable Typology:                              | ): 4739lm<br>4000K<br>80%<br>89.42lm/W<br>90<br>Dali                                       |