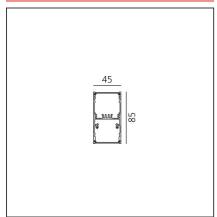

PRODUCT DATA SHEET PRODUCT CODE: BH12301

# A.39 Suspension - Direct + Indirect Emission - 1184mm - 20 $^{\circ}$ - 4000K - Dimmable DALI - 2x4 Optics - White



# IP 20 🚇 Dimmerable: + 🕦 -

# **DESIGN BY**

Carlotta de Bevilacqua

# **DESCRIPTION**

# **TECHNICAL DRAWINGS**



# **FEATURES**

| Article Code:<br>Colour: | BH12301<br>White    | Series: | Indoor |
|--------------------------|---------------------|---------|--------|
| Installation:            | Suspension, Ceiling |         |        |
| DIMENSIONS               |                     |         |        |

Length: cm 118 Width: cm 4.5 Height: cm 8.5

# **INCLUDED SOURCES**

| Category: | LED | Color temperature (K): | 4000K             |
|-----------|-----|------------------------|-------------------|
| Number:   | 1   | Color Tolerance:       | MacAdam 2SDCM     |
| Watt:     | 25W | Service Life:          | L90 (20K) 118000h |
| Туре:     | 0   |                        |                   |
| Category: | LED | Color temperature (K): | 4000K             |
| Number:   | 1   | Color Tolerance: