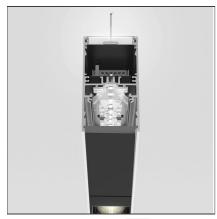

PRODUCT DATA SHEET PRODUCT CODE: BH12301

# A.39 Suspension - Direct + Indirect Emission - 1184mm - 20 $^{\circ}$ - 4000K - Dimmable DALI - 2x4 Optics - White



# IP 20 🚇 Dimmerable: + 🕦 -

# **DESIGN BY**

Carlotta de Bevilacqua

# **DESCRIPTION**

# **TECHNICAL DRAWINGS**



# **FEATURES**

| Article Code:<br>Colour: | BH12301<br>White    | Series: | Indoor |
|--------------------------|---------------------|---------|--------|
| Installation:            | Suspension, Ceiling |         |        |
| DIMENSIONS               |                     |         |        |

Length: cm 118 Width: cm 4.5 Height: cm 8.5

# **INCLUDED SOURCES**

| Category: | LED | Color temperature (K): | 4000K             |
|-----------|-----|------------------------|-------------------|
| Number:   | 1   | Color Tolerance:       | MacAdam 2SDCM     |
| Watt:     | 25W | Service Life:          | L90 (20K) 118000h |
| Туре:     | 0   |                        |