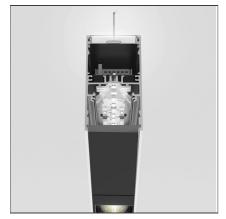

## TECHNICAL DRAWINGS

| FEATURES         |                     |                                      |                   |  |
|------------------|---------------------|--------------------------------------|-------------------|--|
| Article Code:    | BH12005             | Series:                              | Indoor            |  |
| Colour:          | Silver              | Series:                              | Indoor            |  |
| Installation:    | Suspension, Ceiling |                                      |                   |  |
| Installation.    | Suspension, Cening  |                                      |                   |  |
| DIMENSIONS       |                     |                                      |                   |  |
| Length:          | cm 118              |                                      |                   |  |
| Width:           | cm 4.5              |                                      |                   |  |
| Height:          | cm 8.5              |                                      |                   |  |
| 0                |                     |                                      |                   |  |
| INCLUDED SOURCES |                     |                                      |                   |  |
| Category:        | LED                 | Color temperature (K):               | 3000K             |  |
| Number:          | 1                   | Color Tolerance:                     | MacAdam 2SDCM     |  |
| Watt:            | 25W                 | Service Life:                        | L90 (20K) 118000h |  |
| Туре:            | 0                   |                                      |                   |  |
| Category:        | LED                 | Color temperature (K):               | 3000K             |  |
| Number:          | 1                   | Color Tolerance:                     | MacAdam 2SDCM     |  |
| Watt:            | 26W                 | Service Life:                        | L90 (20K) 118000h |  |
| Туре:            | 0                   |                                      |                   |  |
| LUMINAIRE        |                     |                                      |                   |  |
| Watt:            | 53W                 | Delivered lumens output (lm): 4605lm |                   |  |
|                  |                     | CCT:                                 | 3000K             |  |
|                  |                     | Efficiency:                          | 82%               |  |
|                  |                     | Efficacy:                            | 86.88lm/W         |  |
|                  |                     | CRI:                                 | 90                |  |
| Notes            |                     |                                      |                   |  |