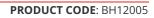

## A.39 Suspension - Direct + Indirect Emission - 1184mm - 20° - 3000K -Undimmable - 2x4 Optics - Silver

IP 20 🔔

Artemide PRODUCT DATA SHEET

## TECHNICAL DRAWINGS

| FEATURES         |                     |                                      |                   |  |
|------------------|---------------------|--------------------------------------|-------------------|--|
| Article Code:    | BH12005             | Series:                              | Indoor            |  |
| Colour:          | Silver              | Series:                              | Indoor            |  |
| Installation:    | Suspension, Ceiling |                                      |                   |  |
| Installation.    | Suspension, Cening  |                                      |                   |  |
| DIMENSIONS       |                     |                                      |                   |  |
| Length:          | cm 118              |                                      |                   |  |
| Width:           | cm 4.5              |                                      |                   |  |
| Height:          | cm 8.5              |                                      |                   |  |
| 0                |                     |                                      |                   |  |
| INCLUDED SOURCES |                     |                                      |                   |  |
| Category:        | LED                 | Color temperature (K):               | 3000K             |  |
| Number:          | 1                   | Color Tolerance:                     | MacAdam 2SDCM     |  |
| Watt:            | 25W                 | Service Life:                        | L90 (20K) 118000h |  |
| Туре:            | 0                   |                                      |                   |  |
| Category:        | LED                 | Color temperature (K):               | 3000K             |  |
| Number:          | 1                   | Color Tolerance:                     | MacAdam 2SDCM     |  |
| Watt:            | 26W                 | Service Life:                        | L90 (20K) 118000h |  |
| Туре:            | 0                   |                                      |                   |  |
| LUMINAIRE        |                     |                                      |                   |  |
| Watt:            | 53W                 | Delivered lumens output (lm): 4605lm |                   |  |
|                  |                     | CCT:                                 | 3000K             |  |
|                  |                     | Efficiency:                          | 82%               |  |
|                  |                     | Efficacy:                            | 86.88lm/W         |  |
|                  |                     | CRI:                                 | 90                |  |
| Notes            |                     |                                      |                   |  |