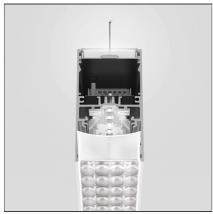

#### **DESCRIPTION**

Controlled emission LED optic System. UGR index control and 65° luminance (EN 12464). Patent-pending proprietary optic system made by a thin black square-meshed grid and by a system of square plano-convex lenses of appropriate beam angle. The internal part of the grid is white painted and has a high reflection coefficient, so that the light incident on the grid is retrieved within the A.39 body. A net 'cut off' at the required angle is obtained through this system. The convex profile of the lens is designed with images optic techniques, so that the emission is limited within the 65° required by standard EN 12464. UGR<19 Angle luminance equals to 65° and beyond: <3,000 cd/m2. The grid positioned over the lenses allows only the rays falling into the required output angular limits to be incident to the lenses. The rays beyond these limits are recovered and redirected inside the light box (if the ray is incident to the white surface) or cancelled (if the ray is incident to the black edge).