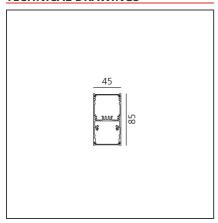

### **TECHNICAL DRAWINGS**

#### **FEATURES**

| Article Code:<br>Colour:<br>Installation:                    | AT24604<br>Black<br>Suspension, Ceiling      | Series:                                                          | Indoor                                 |
|--------------------------------------------------------------|----------------------------------------------|------------------------------------------------------------------|----------------------------------------|
| DIMENSIONS                                                   |                                              |                                                                  |                                        |
| Length:<br>Width:<br>Height:                                 | cm 296<br>cm 4.5<br>cm 8.5                   |                                                                  |                                        |
| INCLUDED SOURCES                                             |                                              |                                                                  |                                        |
| Category: Number: Watt: Type: Class: Category: Number: Watt: | LED<br>1<br>82W<br>0<br>A<br>LED<br>1<br>67W | Color temperature (K):  Color temperature (K): CRI:              | 4000K<br>4000K<br>80                   |
| Type: LUMINAIRE                                              | 0                                            |                                                                  |                                        |
| Watt:                                                        | 149W                                         | Delivered lumens output (lm)<br>CCT:<br>Efficiency:<br>Efficacy: | : 13196lm<br>4000K<br>61%<br>88.57lm/W |