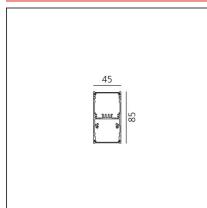

#### **TECHNICAL DRAWINGS**

| FEATURES                 |                     |                              |           |
|--------------------------|---------------------|------------------------------|-----------|
| Article Code:<br>Colour: | AT24405<br>Silver   | Series:                      | Indoor    |
| Installation:            | Suspension, Ceiling |                              |           |
| DIMENSIONS               |                     |                              |           |
| Length:                  | cm 296              |                              |           |
| Width:                   | cm 4.5              |                              |           |
| Height:                  | cm 8.5              |                              |           |
| INCLUDED SOURCES         |                     |                              |           |
| Category:                | LED                 | Color temperature (K):       | 3000K     |
| Number:                  | 1                   |                              |           |
| Watt:                    | 82W                 |                              |           |
| Туре:                    | 0                   |                              |           |
| Class:                   | A                   |                              |           |
| Category:                | LED                 | Color temperature (K):       | 3000K     |
| Number:                  | 1                   | CRI:                         | 80        |
| Watt:                    | 67W                 |                              |           |
| Туре:                    | 0                   |                              |           |
| LUMINAIRE                |                     |                              |           |
| Watt:                    | 149W                | Delivered lumens output (lm) | : 12631lm |
|                          |                     | CCT:                         | 3000K     |
|                          |                     | Efficiency:                  | 61%       |
|                          |                     | Efficacy:                    | 84.77lm/W |
|                          |                     | CRI:                         | 80        |
|                          |                     | Dimmable Typology:           | Dali      |
| Notes                    |                     |                              |           |