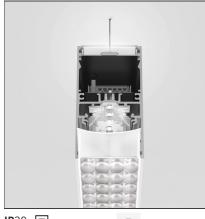

#### **TECHNICAL DRAWINGS**

#### DESCRIPTION

Controlled emission LED optic System. UGR index control and 65° luminance (EN 12464). Patent-pending proprietary optic system made by a thin black square-meshed grid and by a system of square plano-convex lenses of appropriate beam angle. The internal part of the grid is white painted and has a high reflection coefficient, so that the light incident on the grid is retrieved within the A.39 body. A net 'cut off' at the required angle is obtained through this system. The convex profile of the lens is designed with images optic techniques, so that the emission is limited within the 65° required by standard EN 12464. UGR<19 Angle luminance equals to 65° and beyond: <3,000 cd/m2. The grid positioned over the lenses allows only the rays falling into the required output angular limits to be incident to the lenses. The rays beyond these limits are recovered and redirected inside the light box (if the ray is incident to the white surface) or cancelled (if the ray is incident to the black edge).