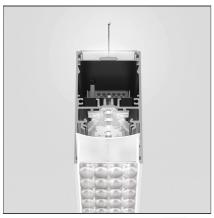

#### **DESCRIPTION**

Controlled emission LED optic System. UGR index control and 65° luminance (EN 12464). Patent-pending proprietary optic system made by a thin black square-meshed grid and by a system of square plano-convex lenses of appropriate beam angle. The internal part of the grid is white painted and has a high reflection coefficient, so that the light incident on the grid is retrieved within the A.39 body. A net 'cut off' at the required angle is obtained through this system. The convex profile of the lens is designed with images optic techniques, so that the emission is limited within the 65° required by standard EN 12464. UGR<19 Angle luminance equals to 65° and beyond: <3,000 cd/m2. The grid positioned over the lenses allows only the rays falling into the required output angular limits to be incident to the lenses. The rays beyond these limits are recovered and redirected inside the light box (if the ray is incident to the white surface) or cancelled (if the ray is incident to the black edge).