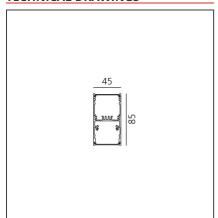

#### **TECHNICAL DRAWINGS**

#### **FEATURES**

| Article Code:<br>Colour:<br>Installation:                          | AT22605<br>Silver<br>Suspension, Ceiling          | Series:                                                          | Indoor                                |
|--------------------------------------------------------------------|---------------------------------------------------|------------------------------------------------------------------|---------------------------------------|
| DIMENSIONS                                                         |                                                   |                                                                  |                                       |
| Length:<br>Width:<br>Height:                                       | cm 148<br>cm 4.5<br>cm 8.5                        |                                                                  |                                       |
| INCLUDED SOURCES                                                   |                                                   |                                                                  |                                       |
| Category: Number: Watt: Type: Class: Category: Number: Watt: Type: | LED<br>1<br>42W<br>0<br>A<br>LED<br>1<br>31W<br>0 | Color temperature (K):  Color temperature (K):  CRI:             | 4000K<br>4000K<br>80                  |
| LUMINAIRE                                                          |                                                   |                                                                  |                                       |
| Watt:                                                              | 73W                                               | Delivered lumens output (lm)<br>CCT:<br>Efficiency:<br>Efficacy: | : 6598lm<br>4000K<br>61%<br>90.39lm/W |