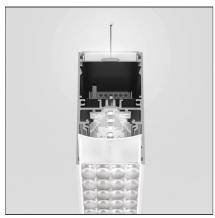

## **DESCRIPTION**

Controlled emission LED optic System. UGR index control and 65° luminance (EN 12464). Patent-pending proprietary optic system made by a thin black square-meshed grid and by a system of square plano-convex lenses of appropriate beam angle. The internal part of the grid is white painted and has a high reflection coefficient, so that the light incident on the grid is retrieved within the A.39 body. A net 'cut off' at the required angle is obtained through this system. The convex profile of the lens is designed with images optic techniques, so that the emission is limited within the 65° required by standard EN 12464. UGR<19 Angle luminance equals to 65° and beyond: <3,000 cd/m2. The grid positioned over the lenses allows only the rays falling into the required output angular limits to be incident to the lenses. The rays beyond these limits are recovered and redirected inside the light box (if the ray is incident to the white surface) or cancelled (if the ray is incident to the black edge).

#### **FEATURES**

| Article Code:<br>Colour:<br>Installation:      | AT22401<br>White<br>Suspension, Ceiling | Series:                                                           | Indoor                              |
|------------------------------------------------|-----------------------------------------|-------------------------------------------------------------------|-------------------------------------|
| DIMENSIONS                                     |                                         |                                                                   |                                     |
| Length:<br>Width:<br>Height:                   | cm 148<br>cm 4.5<br>cm 8.5              |                                                                   |                                     |
| INCLUDED SOURCES                               |                                         |                                                                   |                                     |
| Category: Number: Watt: Type: Class: Category: | LED<br>1<br>42W<br>0<br>A<br>LED        | Color temperature (K):  Color temperature (K):                    | 3000K                               |
| Number:<br>Watt:<br>Type:                      | 1<br>31W<br>0                           | CRI:                                                              | 80                                  |
| LUMINAIRE                                      |                                         |                                                                   |                                     |
| Watt:                                          | 73W                                     | Delivered lumens output (lm):<br>CCT:<br>Efficiency:<br>Efficacy: | 6386lm<br>3000K<br>61%<br>87.48lm/W |