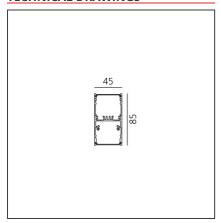

## **TECHNICAL DRAWINGS**

#### **FEATURES**

| Article Code:<br>Colour:<br>Installation:      | AT22401<br>White<br>Suspension, Ceiling | Series:                                                           | Indoor                              |
|------------------------------------------------|-----------------------------------------|-------------------------------------------------------------------|-------------------------------------|
| DIMENSIONS                                     |                                         |                                                                   |                                     |
| Length:<br>Width:<br>Height:                   | cm 148<br>cm 4.5<br>cm 8.5              |                                                                   |                                     |
| INCLUDED SOURCES                               |                                         |                                                                   |                                     |
| Category: Number: Watt: Type: Class: Category: | LED<br>1<br>42W<br>0<br>A<br>LED        | Color temperature (K):  Color temperature (K):                    | 3000K                               |
| Number:<br>Watt:<br>Type:                      | 1<br>31W<br>0                           | CRI:                                                              | 80                                  |
| LUMINAIRE                                      |                                         |                                                                   |                                     |
| Watt:                                          | 73W                                     | Delivered lumens output (lm):<br>CCT:<br>Efficiency:<br>Efficacy: | 6386lm<br>3000K<br>61%<br>87.48lm/W |