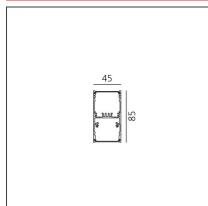

#### **TECHNICAL DRAWINGS**

| FEATURES                                                                                   |                                                   |                                                                                                |                                                     |
|--------------------------------------------------------------------------------------------|---------------------------------------------------|------------------------------------------------------------------------------------------------|-----------------------------------------------------|
| Article Code:<br>Colour:<br>Installation:                                                  | AT22405<br>Silver<br>Suspension, Ceiling          | Series:                                                                                        | Indoor                                              |
| DIMENSIONS                                                                                 |                                                   |                                                                                                |                                                     |
| Length:<br>Width:<br>Height:                                                               | cm 148<br>cm 4.5<br>cm 8.5                        |                                                                                                |                                                     |
| INCLUDED SOURCES                                                                           |                                                   |                                                                                                |                                                     |
| Category:<br>Number:<br>Watt:<br>Type:<br>Class:<br>Category:<br>Number:<br>Watt:<br>Type: | LED<br>1<br>42W<br>0<br>A<br>LED<br>1<br>31W<br>0 | Color temperature (K):<br>Color temperature (K):<br>CRI:                                       | 3000К<br>3000К<br>80                                |
| LUMINAIRE                                                                                  |                                                   |                                                                                                |                                                     |
| Watt:                                                                                      | 73W                                               | Delivered lumens output (lm)<br>CCT:<br>Efficiency:<br>Efficacy:<br>CRI:<br>Dimmable Typology: | : 6315lm<br>3000K<br>61%<br>86.51lm/W<br>80<br>Dali |
| Notes                                                                                      |                                                   |                                                                                                |                                                     |