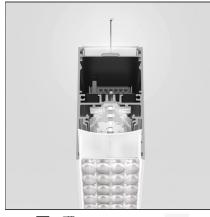

#### DESCRIPTION

Controlled emission LED optic System. UGR index control and 65° luminance (EN 12464). Patent-pending proprietary optic system made by a thin black square-meshed grid and by a system of square plano-convex lenses of appropriate beam angle. The internal part of the grid is white painted and has a high reflection coefficient, so that the light incident on the grid is retrieved within the A.39 body. A net 'cut off' at the required angle is obtained through this system. The convex profile of the lens is designed with images optic techniques, so that the emission is limited within the 65° required by standard EN 12464. UGR<19 Angle luminance equals to 65° and beyond: <3,000 cd/m2. The grid positioned over the lenses allows only the rays falling into the required output angular limits to be incident to the lenses. The rays beyond these limits are recovered and redirected inside the light box (if the ray is incident to the white surface) or cancelled (if the ray is incident to the black edge).

| FEATURES                                                                                   |                                                   |                                                                                                |                                                     |
|--------------------------------------------------------------------------------------------|---------------------------------------------------|------------------------------------------------------------------------------------------------|-----------------------------------------------------|
| Article Code:<br>Colour:<br>Installation:                                                  | AT22405<br>Silver<br>Suspension, Ceiling          | Series:                                                                                        | Indoor                                              |
| DIMENSIONS                                                                                 |                                                   |                                                                                                |                                                     |
| Length:<br>Width:<br>Height:                                                               | cm 148<br>cm 4.5<br>cm 8.5                        |                                                                                                |                                                     |
| INCLUDED SOURCES                                                                           |                                                   |                                                                                                |                                                     |
| Category:<br>Number:<br>Watt:<br>Type:<br>Class:<br>Category:<br>Number:<br>Watt:<br>Type: | LED<br>1<br>42W<br>0<br>A<br>LED<br>1<br>31W<br>0 | Color temperature (K):<br>Color temperature (K):<br>CRI:                                       | 3000К<br>3000К<br>80                                |
| LUMINAIRE                                                                                  |                                                   |                                                                                                |                                                     |
| Watt:                                                                                      | 73W                                               | Delivered lumens output (lm)<br>CCT:<br>Efficiency:<br>Efficacy:<br>CRI:<br>Dimmable Typology: | : 6315lm<br>3000K<br>61%<br>86.51lm/W<br>80<br>Dali |
| Notes                                                                                      |                                                   |                                                                                                |                                                     |